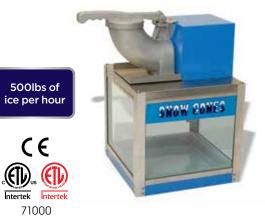

### **SNOW CONE MACHINES**

Durable and efficient, the high-volume output keeps up with busy snack bars, convenience stores, and concession stands.

- Heavy-duty 1/3hp 1700RPM motor produces up to 500 lbs (227kg) of shaved ice per hour
- Accepts cubed or chunk ice
- Cast aluminum horn, cutting head, pusher
- Adjustable stainless steel cutting blades for fine or coarse shaved ice
- Pulse-type safety reset switch prevents accidental start-up

# "SNOW BANK" SNOW CONE MACHINE

- Tinted tempered glass panels
- Stainless steel cabinet with tempered glass panels
- Built-in snow cone shaper for perfect snow cones
- Plexiglass service door and molded plastic drainage deck with drain hose

| OVERALL DIMENSIONS<br>L" X D" X H" (mm) | POWER                  | PLUG       | SHIP<br>WEIGHT    |
|-----------------------------------------|------------------------|------------|-------------------|
| 16 x 16 x 24 (407 x 407 x 610)          | 120V~60Hz, 250W, 2.08A | NEMA 5-15P | 62 lbs (28.1 kgs) |

| ITEM  | DESCRIPTION                                    | UOM | CASE |
|-------|------------------------------------------------|-----|------|
| 71000 | Snow Bank<br>Professional Snow Cone<br>Machine | Set | 1    |