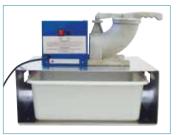

## "SNOW BLITZ" SNOW CONE MACHINE - PORTABLE

- Compact heavy-duty stainless steel construction
- Integrated carry handles for easy transport
- ◆ Includes 1 freezer-safe ice tote

| OVERALL DIMENSIONS<br>L" X D" X H" (mm) | POWER                  | PLUG       | SHIP<br>WEIGHT   |
|-----------------------------------------|------------------------|------------|------------------|
| 22-7/8 x 18 x 18-1/2 (580 x 456 x 470)  | 120V~60Hz, 250W, 2.08A | NEMA 5-15P | 58 lb (26.3 kgs) |

| ITEM  | DESCRIPTION                              | UOM  | CASE |
|-------|------------------------------------------|------|------|
| 71050 | Snow Blitz<br>Portable Snow Cone Machine | Set  | 1    |
| 74001 | Ice Tote Box<br>20.5″L x 15.3″D x 7"H    | Each | 1    |