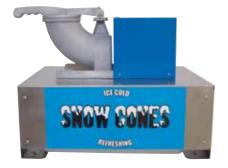

## "SNOW BLITZ" SNOW CONE MACHINE - PORTABLE

- Compact heavy-duty stainless steel construction
- Integrated carry handles for easy transport
- ◆ Includes 1 freezer-safe ice tote

| OVERALL DIMENSIONS<br>L" X D" X H" (mm) | POWER                  | PLUG       | SHIP<br>WEIGHT   |
|-----------------------------------------|------------------------|------------|------------------|
| 22-7/8 x 18 x 18-1/2 (580 x 456 x 470)  | 120V~60Hz, 250W, 2.08A | NEMA 5-15P | 58 lb (26.3 kgs) |

| ITEM  | DESCRIPTION                              | UOM  | CASE |
|-------|------------------------------------------|------|------|
| 71050 | Snow Blitz<br>Portable Snow Cone Machine | Set  | 1    |
| 74001 | Ice Tote Box<br>20.5″L x 15.3″D x 7"H    | Each | 1    |