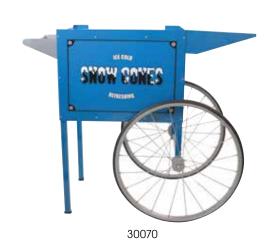

#### "SNOW BANK" SNOW CONE CART

- Add mobility to "Snow Bank" snow cone machine
- Spoked wheels and sturdy handle for easy transport
- Shelf and operator side storage

| ITEM  | DESCRIPTION                                                   | UOM | CASE |
|-------|---------------------------------------------------------------|-----|------|
| 30070 | Cart for Snow Bank<br>Snow Cone Machine<br>38"L x 23"D x 33"H | Set | 1    |