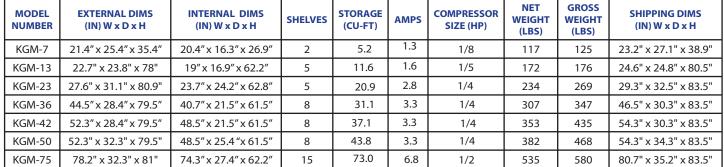

## **Glass Door Coolers**

# **SWING DOOR SERIES**

#### **Durable Design**

- Modern & attractive appearance for any kitchen, C-Store, service station, etc.
- · Black exterior baked enamel steel finish
- White interior baked enamel steel finish
- · Interior base in painted steel finish
- · Heavy-duty polyethylene coated adjustable wire shelves
- Double-pane locking glass doors are ergonomically designed and self-closing with easy grab handles
- Plastic upper sign panel with lamp
- 2-1/2" casters