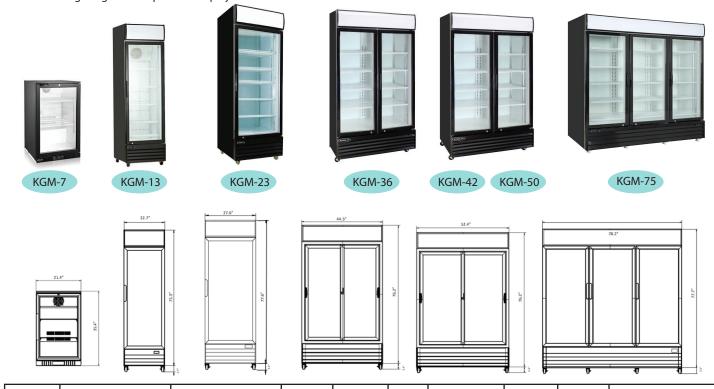

## **Glass Door Coolers**

# **SWING DOOR SERIES**

#### **Durable Design**

- Modern & attractive appearance for any kitchen, C-Store, service station, etc.
- · Black exterior baked enamel steel finish
- White interior baked enamel steel finish
- · Interior base in painted steel finish
- · Heavy-duty polyethylene coated adjustable wire shelves
- Double-pane locking glass doors are ergonomically designed and self-closing with easy grab handles
- Plastic upper sign panel with lamp
- 2-1/2" casters