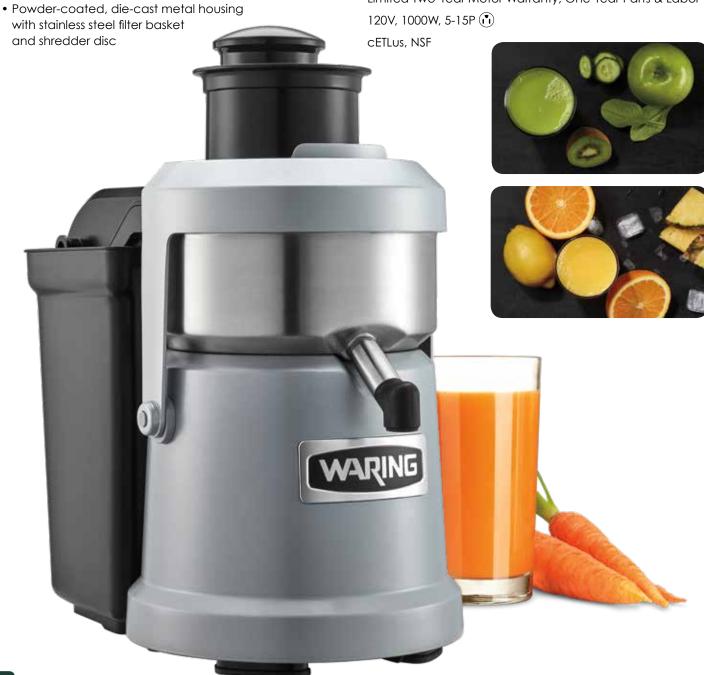

## Heavy-Duty Pulp Eject Juice Extractor WJX80

- Heavy-duty centrifugal juice extractor with continuous pulp ejection
- Built for use in smoothie shops, bars, cafés, restaurants, hotels and healthcare establishments
- Stainless steel filter basket and shredder disc expertly designed for a fantastic yield to save operators money and produce less waste
- 1.2 HP brushless induction motor
- 3,600 RPM

- 3-inch feed chute opening can fit whole apples and hold a large capacity of fruits and vegetables
- Large, 12-quart pulp container allows for continuous operation
- Juicing spout height accommodates a 48 oz. blender jar
- Safety interlock features
- Rotating, no-drip spigot reduces mess
- Includes cleaning brush

Limited Two-Year Motor Warranty, One Year Parts & Labor