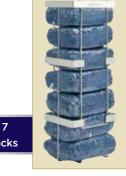

# DISPENSER FOR BRICK PACKS

- Holds seven brick packs
- Mount to wall in janitorial supplies closet for convenient and compact storage

| ITEM    | DESCRIPTION       | UOM  | CASE |  |
|---------|-------------------|------|------|--|
| MOPR-22 | 8" x 6-5/8" x 22" | Each | 6    |  |

Holds 7 brick packs