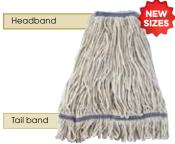

# PREMIUM COTTON-POLY BLEND LOOP-END WET MOPS

- Absorbent cotton-poly blend mop heads
- Loop-end 4-ply yarn; tail band fans out strands for more mopping coverage
- ♦ 1-1/4" wide headband
- Machine washable

|   | ITEM    | DESCRIPTION    | SIZE      | UOM  | CASE |
|---|---------|----------------|-----------|------|------|
| # | MOP-20  | Blue Tailband  | 20oz/570g | Each | 20   |
|   | MOP-24  | Blue Tailband  | 24oz/680g | Each | 20   |
|   | MOP-32  | Blue Tailband  | 32oz/900g | Each | 20   |
|   | MOP-20W | White Tailband | 20oz/570g | Each | 20   |
|   | MOP-24W | White Tailband | 24oz/680g | Each | 20   |
|   | MOP-32W | White Tailband | 32oz/900g | Each | 20   |
|   |         |                |           |      |      |