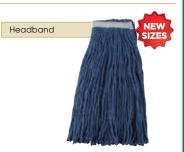

# PREMIUM COTTON-POLY BLEND LOOP-END WET MOPS

- Absorbent cotton-poly blend mop heads
- Loop-end 4-ply yarn; tail band fans out strands for more mopping coverage
- ♦ 1-1/4" wide headband
- Machine washable

|   | ITEM    | DESCRIPTION    | SIZE      | UOM  | CASE |
|---|---------|----------------|-----------|------|------|
| # | MOP-20  | Blue Tailband  | 20oz/570g | Each | 20   |
|   | MOP-24  | Blue Tailband  | 24oz/680g | Each | 20   |
|   | MOP-32  | Blue Tailband  | 32oz/900g | Each | 20   |
|   | MOP-20W | White Tailband | 20oz/570g | Each | 20   |
|   | MOP-24W | White Tailband | 24oz/680g | Each | 20   |
|   | MOP-32W | White Tailband | 32oz/900g | Each | 20   |
|   |         |                |           |      |      |