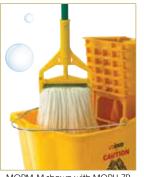

# SUPERIOR MICROFIBER LOOP-END WET MOPS

- Extremely absorbent microfiber mop heads for quick, efficient cleaning
- ♦ Loop-end; tail band fans out strands for more coverage
- Machine washable

| ITEM   | DESCRIPTION | UOM  | CASE |
|--------|-------------|------|------|
| MOPM-M | Medium      | Each | 12   |
| MOPM-L | Large       | Each | 12   |



Looped ends prevent unraveling

# **WET MOPS**



MOPM-M shown with MOPH-7P handle and MPB-36 mop bucket



MOPM-M

# PREMIUM COTTON-POLY BLEND LOOP-END WET MOPS

- Absorbent cotton-poly blend mop heads
- Loop-end 4-ply yarn; tail band fans out strands for more mopping coverage
- ♦ 1-1/4" wide headband
- Machine washable

|   | ITEM    | DESCRIPTION    | SIZE      | UOM  | CASE |
|---|---------|----------------|-----------|------|------|
| # | MOP-20  | Blue Tailband  | 20oz/570g | Each | 20   |
|   | MOP-24  | Blue Tailband  | 24oz/680g | Each | 20   |
|   | MOP-32  | Blue Tailband  | 32oz/900g | Each | 20   |
|   | MOP-20W | White Tailband | 20oz/570g | Each | 20   |
|   | MOP-24W | White Tailband | 24oz/680g | Each | 20   |
|   | MOP-32W | White Tailband | 32oz/900g | Each | 20   |
|   |         |                |           |      |