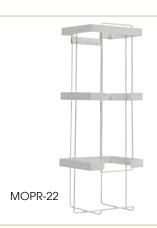

# DISPENSER FOR BRICK PACKS

- Holds seven brick packs
- Mount to wall in janitorial supplies closet for convenient and compact storage

| ITEM    | DESCRIPTION       | UOM  | CASE |  |
|---------|-------------------|------|------|--|
| MOPR-22 | 8" x 6-5/8" x 22" | Each | 6    |  |