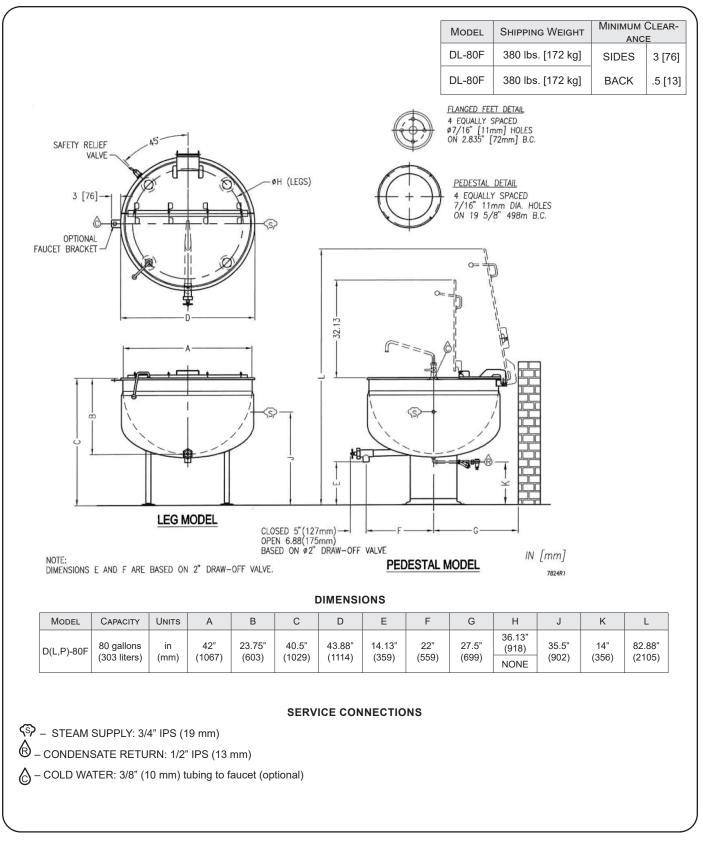

The DL-80F kettle shall be mounted on four stainless steel tubular legs. Each leg shall be fitted with a 4 hole adjustable flanged foot for securing to the floor. The DP 80F kettle shall be mounted on a pedestal base and shall have four 7/16" (11mm) holes evenly spaced for securing the unit to the floor.

| Model  | CAPACITY  |           |
|--------|-----------|-----------|
| DL-80F | 80 Gallon | 303 Liter |
| DP-80F | 80 Gallon | 303 Liter |