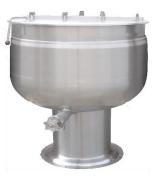

# **DIRECT STEAM** FULL JACKET 80 GALLON KETTLE

Ъ

## SPECIFICATIONS:

**CROWN Model** 

, direct steam connected full jacket quad leg or pedestal kettle. A double wall kettle interior shall form a steam jacket around the kettle. The bottom of the kettle shall be of hemispherical design for superior heat circulation. Construction shall be all welded satin finish stainless steel type 304. The kettle interior shall be stainless steel type 316. Convenience features shall include a 2" (50 mm) sanitary draw-off valve with perforated strainer and a hinged flat split stainless steel cover. Faucet bracket standard.

The DL-80F kettle shall be mounted on four stainless steel tubular legs. Each leg shall be fitted with a 4 hole adjustable flanged foot for securing to the floor. The DP 80F kettle shall be mounted on a pedestal base and shall have four 7/16" (11mm) holes evenly spaced for securing the unit to the floor.