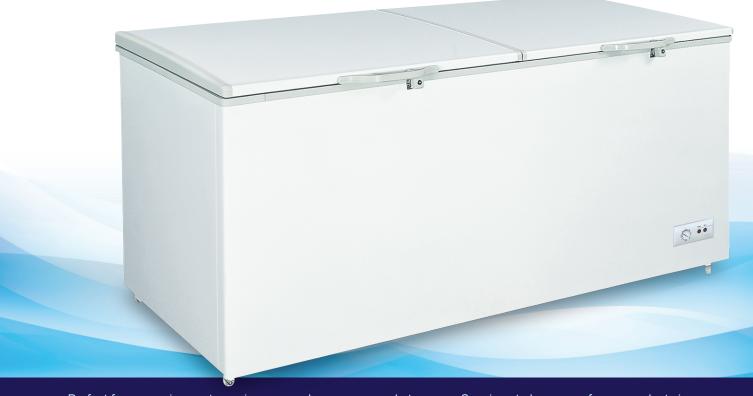

# 76-INCH CHEST FREEZER WITH SOLID FLAT TOP

Item: 46505 Model: FR-CN-0600

Designed to merchandise and provide increased sales of frozen novelties and seasonal specialties

- Perfect for convenience stores, ice cream shops, supermarkets, and/or restaurants
- Hinged lid design enables it to stay open while consumers are loading / taking out items without having to hold it up for hours
- Spacious to keep your frozen products in proper food storage temperature
- · Pre-coated steel interior walls
- Fits maximum of 6 baskets

## **REFRIGERATION**

76-INCH CHEST FREEZER WITH SOLID FLAT TOP