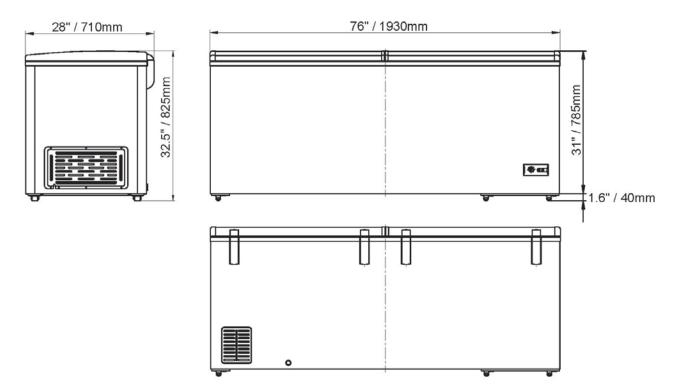

### **TECHNICAL SPECIFICATIONS**

| ITEM NUMBER                | 46505                                       |
|----------------------------|---------------------------------------------|
| MODEL                      | FR-CN-0600                                  |
| CAPACITY (CU. FT.)         | 20 cu. ft.                                  |
| POWER                      | 1/2+ HP                                     |
| REFRIGERANT                | R290                                        |
| TEMPERATURE RANGE          | -15°C to -22°C / 5°F to -8°F                |
| ELECTRICAL                 | 115V / 60Hz / 1Ph                           |
| NUMBER OF DOORS            | 2                                           |
| NUMBER OF BASKETS INLCUDED | 2                                           |
| EXTERIOR DIMENSIONS (DWH)  | 28" x 76" x 32.5" / 710 x 1930.4 x 825.5 mm |
| INTERIOR DIMENSIONS        | 25.7" x 70.2" x 20.6" / 654 x 1783 x 523 mm |
| GROSS DIMENSIONS           | 30.3" x 77.8" x 34.3"                       |
| WEIGHT                     | 165 lbs. / 75 kg.                           |
| GROSS WEIGHT               | 209 lbs. / 94.8 kg.                         |

#### **TECHNICAL DRAWINGS WITH DETAILED DIMENSIONS**

**OMCAN INC.** 

Telephone: 1-800-465-0234 Fax: (905) 607-0234 E-mail: sales@omcan.com Website: www.omcan.com

Follow us to keep up to date with the latest news and offers