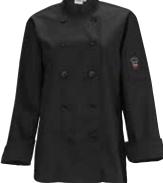

## WOMEN'S TAPERED FIT CHEF JACKETS -WHITE OR BLACK

- Double breasted with thermometer/pen pocket
- ♦ 65/35 poly-cotton blend
- Available in white or black
- Color display box only available with full case (FC) qty

Refer to sizing guide following chef hats

| ITEM    | COLOR | SIZE | UOM  | CASE  |
|---------|-------|------|------|-------|
| UNF-7WS | White | S    | Each | 12/24 |
| UNF-7WM | White | М    | Each | 12/24 |
| UNF-7WL | White | L    | Each | 12/24 |
| UNF-7KS | Black | S    | Each | 12/24 |
| UNF-7KM | Black | М    | Each | 12/24 |
| UNF-7KL | Black | L    | Each | 12/24 |