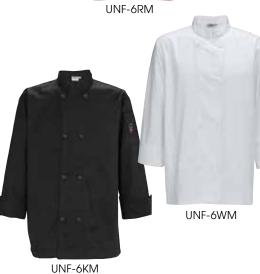

## MEN'S TAPERED FIT CHEF JACKETS - RED, WHITE, BLACK CHEF JACKETS

- Double breasted with thermometer/pen pocket
- 65/35 poly-cotton blend
- Available in red, white or black
- Color display box only available with full case (FC) qty
- Refer to sizing guide following chef hats

## S M L XL 2X 3X 4X

| ITEM      | COLOR | SIZE | UOM  | CASE  |
|-----------|-------|------|------|-------|
| UNF-6RS   | Red   | S    | Each | 12/24 |
| UNF-6RM   | Red   | М    | Each | 12/24 |
| UNF-6RL   | Red   | L    | Each | 12/24 |
| UNF-6RXL  | Red   | XL   | Each | 12/24 |
| UNF-6RXXL | Red   | 2X   | Each | 12/24 |
| UNF-6WS   | White | S    | Each | 12/24 |
| UNF-6WM   | White | М    | Each | 12/24 |
| UNF-6WL   | White | L    | Each | 12/24 |
| UNF-6WXL  | White | XL   | Each | 12/24 |
| UNF-6WXXL | White | 2X   | Each | 12/24 |
| UNF-6W3XL | White | 3X   | Each | 12/24 |
| UNF-6W4XL | White | 4X   | Each | 12/24 |
| UNF-6KS   | Black | S    | Each | 12/24 |
| UNF-6KM   | Black | М    | Each | 12/24 |
| UNF-6KL   | Black | L    | Each | 12/24 |
| UNF-6KXL  | Black | XL   | Each | 12/24 |
| UNF-6KXXL | Black | 2X   | Each | 12/24 |
| UNF-6K3XL | Black | 3X   | Each | 12/24 |
| UNF-6K4XL | Black | 4X   | Each | 12/24 |