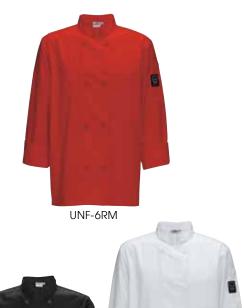

## MEN'S TAPERED FIT CHEF JACKETS - RED, WHITE, BLACK CHEF JACKETS

- Double breasted with thermometer/pen pocket
- 65/35 poly-cotton blend
- Available in red, white or black
- Color display box only available with full case (FC) qty
- Refer to sizing guide following chef hats

## S M L XL 2X 3X 4X

| ITEM      | COLOR | SIZE | UOM  | CASE  |
|-----------|-------|------|------|-------|
| UNF-6RS   | Red   | S    | Each | 12/24 |
| UNF-6RM   | Red   | М    | Each | 12/24 |
| UNF-6RL   | Red   | L    | Each | 12/24 |
| UNF-6RXL  | Red   | XL   | Each | 12/24 |
| UNF-6RXXL | Red   | 2X   | Each | 12/24 |
| UNF-6WS   | White | S    | Each | 12/24 |
| UNF-6WM   | White | М    | Each | 12/24 |
| UNF-6WL   | White | L    | Each | 12/24 |
| UNF-6WXL  | White | XL   | Each | 12/24 |
| UNF-6WXXL | White | 2X   | Each | 12/24 |
| UNF-6W3XL | White | 3X   | Each | 12/24 |
| UNF-6W4XL | White | 4X   | Each | 12/24 |
| UNF-6KS   | Black | S    | Each | 12/24 |
| UNF-6KM   | Black | М    | Each | 12/24 |
| UNF-6KL   | Black | L    | Each | 12/24 |
| UNF-6KXL  | Black | XL   | Each | 12/24 |
| UNF-6KXXL | Black | 2X   | Each | 12/24 |
| UNF-6K3XL | Black | 3X   | Each | 12/24 |
| UNF-6K4XL | Black | 4X   | Each | 12/24 |