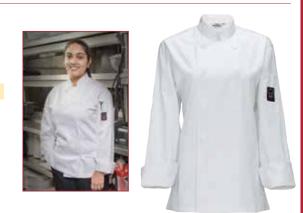

## WOMEN'S TAPERED FIT CHEF JACKETS -WHITE OR BLACK

- Double breasted with thermometer/pen pocket
- ♦ 65/35 poly-cotton blend
- Available in white or black
- Color display box only available with full case (FC) qty

Refer to sizing guide following chef hats

| ITEM    | COLOR | SIZE | UOM  | CASE  |
|---------|-------|------|------|-------|
| UNF-7WS | White | S    | Each | 12/24 |
| UNF-7WM | White | М    | Each | 12/24 |
| UNF-7WL | White | L    | Each | 12/24 |
| UNF-7KS | Black | S    | Each | 12/24 |
| UNF-7KM | Black | М    | Each | 12/24 |
| UNF-7KL | Black | L    | Each | 12/24 |