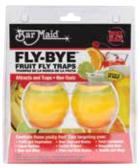

#### 🃁 BAR MAID® FLY-BYE™ FRUIT FLY TRAPS

#### Say goodbye to pesky fruit flies.

- Utilizes a 2-part, food-based attractant to entice fruit flies into the trap where they are unable to escape.
- Non-toxic use anywhere, any time contains no VOCs (Volatile Organic Compounds)
- Each trap lasts up to 30 days and is recyclable

| ITEM    | DESCRIPTION                                | UOM  | CASE |
|---------|--------------------------------------------|------|------|
| FLY-BYE | Fruit Fly Traps, 2-pcs/pk,<br>6-packs/case | Case | 1    |