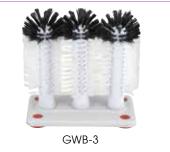

#### **GLASS WASHING BRUSHES**

- Synthetic bristles gently & thoroughly clean glassware
- Base with suction feet holds securely to surfaces
- Dishwasher safe

| ITEM     | DESCRIPTION         | UOM  | CASE  |
|----------|---------------------|------|-------|
| GWB-3    | 3 Brushes with Base | Each | 1/12  |
| GWB-3-BR | Brush for GWB-3     | Each | 1/100 |