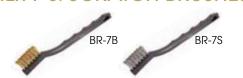

# MINI UTILITY WIRE BRISTLE BRUSHES

♦ Ideal for cleaning ceramic tiles and narrow spaces

| ITEM  | DESCRIPTION                | UOM  | CASE   |
|-------|----------------------------|------|--------|
| BR-7B | 7" O.L., Brass Bristles    | Each | 48/576 |
| BR-7S | 7" O.L., S/S Wire Bristles | Each | 48/576 |