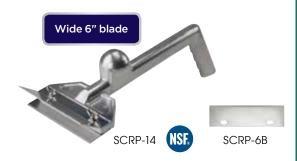

#### HEAVY-DUTY ALUMINUM GRILL SCRAPER

- ♦ Sharp and wide 6" blade
- Use the top-grip to apply added pressure when removing grease & grime from flat-tops or griddles
- Splash-guard positioned above scraper blade deflects and helps collect debris for easy cleanup

| <br>ITEM | DESCRIPTION                             | BLADE | UOM  | CASE |
|----------|-----------------------------------------|-------|------|------|
| SCRP-14  | 16"L x 4-1/2"H                          | 6"    | Each | 1/12 |
| SCRP-6B  | Replacement Blade for SCRP-14, 6-Pcs/Pk |       | Pack | 1/12 |