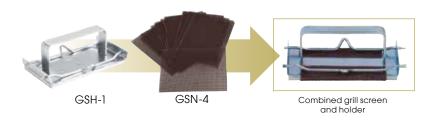

#### **BRICK & SCREEN GRILL CLEANERS**

|   | ITEM    | DESCRIPTION                                              | UOM  | CASE  |
|---|---------|----------------------------------------------------------|------|-------|
| A | GSH-1   | Grill Screen Holder, 5" x 2-3/4"                         | Each | 12/48 |
|   | GSN-4   | Grill Screen, 4" x 5-1/2",<br>20-Pcs/Pk, Fits with GSH-1 | Pack | 20/80 |
|   | GBH-2   | Grill Brick Holder, 7" x 3-1/2"                          | Each | 6/72  |
|   | GBK-348 | Grill Brick, 3-1/2" x 4" x 8",<br>Fits with GBH-2        | Doz  | 1     |