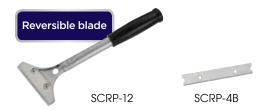

#### **ALUMINUM GRILL SCRAPER**

 Reversible blade angled scraper great for removing stuck-on food

| 00- | ITEM    | DESCRIPTION                                  | BLADE | UOM  | CASE   |
|-----|---------|----------------------------------------------|-------|------|--------|
|     | SCRP-12 | 12" Alu Scraper                              | 4"    | Each | 6/48   |
|     | SCRP-4B | Replacement Blades<br>for SCRP-12, 10-Pcs/Pk |       | Pack | 10/400 |