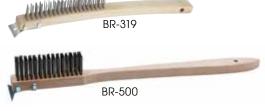

### WIRE BRISTLE SCRATCH BRUSHES W/SCRAPER

| ITEM   | DESCRIPTION              | UOM  | CASE |
|--------|--------------------------|------|------|
| BR-319 | 14" O.L., Steel Bristles | Doz  | 1/12 |
| BR-500 | 20" O.L., Wire Bristles  | Each | 6/48 |