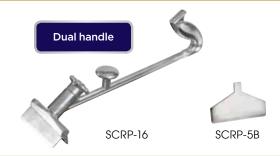

# ALUMINUM DUAL-HANDLE GRILL SCRAPER

Scraper head is tilted downward to deflect splashing

| ITEM    | DESCRIPTION                   | BLADE | UOM  | CASE  |  |
|---------|-------------------------------|-------|------|-------|--|
| SCRP-16 | 16" Scraper                   | 5"    | Each | 1/6   |  |
| SCRP-5B | Replacement Blade for SCRP-16 |       | Each | 12/48 |  |