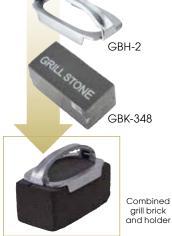

#### **BRICK & SCREEN GRILL CLEANERS**

|   | ITEM    | DESCRIPTION                                              | UOM  | CASE  |
|---|---------|----------------------------------------------------------|------|-------|
| A | GSH-1   | Grill Screen Holder, 5" x 2-3/4"                         | Each | 12/48 |
|   | GSN-4   | Grill Screen, 4" x 5-1/2",<br>20-Pcs/Pk, Fits with GSH-1 | Pack | 20/80 |
|   | GBH-2   | Grill Brick Holder, 7" x 3-1/2"                          | Each | 6/72  |
|   | GBK-348 | Grill Brick, 3-1/2" x 4" x 8",<br>Fits with GBH-2        | Doz  | 1     |