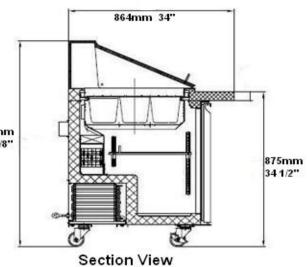

## Rough-In Data

Specifications subject to change without notice.

Chart dimensions rounded up to the nearest 1/8" (millimeters rounded up to next whole number).

|            |       |         | Cabinet Dimensions<br>(inches)<br>(mm) |           |                | CAP.<br>CU.FT. |      |          |      |              |
|------------|-------|---------|----------------------------------------|-----------|----------------|----------------|------|----------|------|--------------|
| Model      | Doors | Shelves | L                                      | D         | Н              | LITER          | HP   | Voltage  | Amps | NEMA Config. |
| SPS-48-18M | 2     | 2       | 46-3/4<br>1188                         | 34<br>864 | 45-7/8<br>1166 | 9.5<br>268     | 1/3+ | 115/60/1 | 7.8  | 5-15P (i)    |