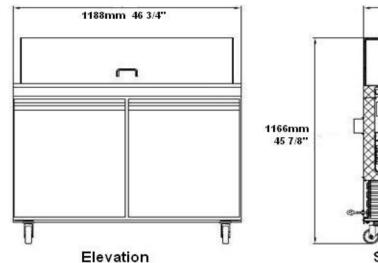

## Rough-In Data

Specifications subject to change without notice.

Chart dimensions rounded up to the nearest 1/8" (millimeters rounded up to next whole number).

|            |       |         | Cabinet Dimensions<br>(inches)<br>(mm) |           |                | CAP.<br>CU.FT. |      |          |      |              |
|------------|-------|---------|----------------------------------------|-----------|----------------|----------------|------|----------|------|--------------|
| Model      | Doors | Shelves | L                                      | D         | Н              | LITER          | HP   | Voltage  | Amps | NEMA Config. |
| SPS-48-18M | 2     | 2       | 46-3/4<br>1188                         | 34<br>864 | 45-7/8<br>1166 | 9.5<br>268     | 1/3+ | 115/60/1 | 7.8  | 5-15P (i)    |