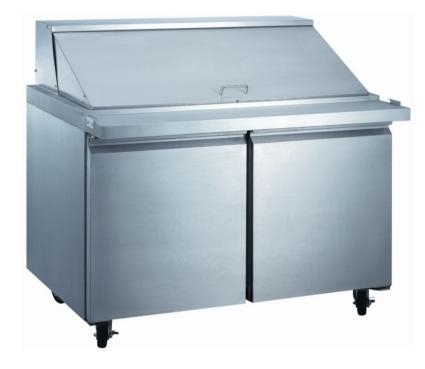

## Food Prep Table:

SPS-48-18M Mega Top Solid Door Sandwich / Salad Unit

## SPS-48-18M

- Stainless steel interior and exterior retains attractive finish longer. Matching aluminium finished hack
- Rounded corner design inside of the cabinet makes it easy to clean the inside storage room
- Standard door features:
   Positive seal self-closing door(s) with 90° stay open feature.
   Magnetic door gasket(s) removable without tools for easy of cleaning
- Refrigeration system holds 33°F to 41°F (0.5°C to 5°C) for the best in food preservation.
- Electronic control system:
   Adjustable temperature set point and defrost frequency
   Error codes to diagnose service issues
- Shelf: Adjustable, heavy duty PVC coated shelves.
- Standard heavy-duty casters make it easy to move and clean underneath
- Condensing unit access in back of cabinet, slides out for easy maintenance
- Insulated lid on prep units helps maintain food freshness.