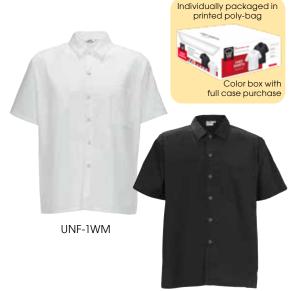

## SNAP-BUTTON SHIRTS - WHITE OR BLACK

- Short-sleeved chef shirts feature a chest pocket and snap-button fasteners
- Lightweight 65/35 poly-cotton blend
- Available in white or black
- Color display box only available with full case (FC) qty

Refer to size chart at back of catalog

**UNF-1KM** 