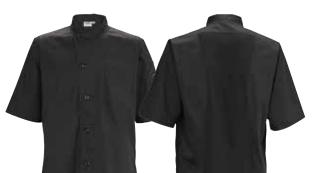

## SNAP-BUTTON SHIRTS

**UNF-9KM** 

## SNAP-BUTTON SHIRTS - WHITE OR BLACK

- Short-sleeved chef shirts feature a chest pocket and snap-button fasteners
- Lightweight 65/35 poly-cotton blend
- Available in white or black
- Color display box only available with full case (FC) qty