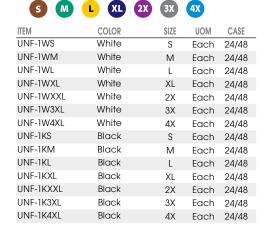

Refer to size chart at back of catalog

| ITEM      | COLOR | SIZE | UOM  | CASE  |
|-----------|-------|------|------|-------|
| UNF-9WS   | White | S    | Each | 18/36 |
| UNF-9WM   | White | М    | Each | 18/36 |
| UNF-9WL   | White | L    | Each | 18/36 |
| UNF-9WXL  | White | XL   | Each | 18/36 |
| UNF-9WXXL | White | 2X   | Each | 18/36 |
| UNF-9W3XL | White | 3X   | Each | 18/36 |
| UNF-9KS   | Black | S    | Each | 18/36 |
| UNF-9KM   | Black | М    | Each | 18/36 |
| UNF-9KL   | Black | L    | Each | 18/36 |
| UNF-9KXL  | Black | XL   | Each | 18/36 |
| UNF-9KXXL | Black | 2X   | Each | 18/36 |
| UNF-9K3XL | Black | 3X   | Each | 18/36 |
|           |       |      |      |       |

Refer to size chart at back of catalog

**UNF-1KM** 