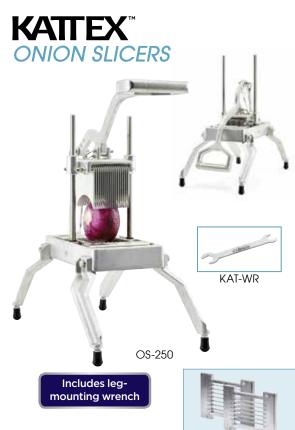

### QUICK-SLICE ONION/FRUIT/VEGETABLE SLICERS

Just one smooth stroke of the Kattex Onion/Fruit/ Vegetable Slicer will produce evenly sliced coins of fruits and vegetables, perfect on salads, in cocktails and more.

- Aluminum construction with stainless steel blades
- Unique lever-handle allows for quick and easy operation
- Sturdy base with non-skid feet
- Two blades included can be stacked to create a finer cut
- ♦ 4-1/2" x 3-3/4" cutting area

| ITEM   | OVERALL DIMENSIONS L" X D" X H" (mm) | SHIP WEIGHT       |  |
|--------|--------------------------------------|-------------------|--|
| OS-188 | 19 x 10 x 19 (483x 254 x 483)        | 17.8 lbs (8.1 kgs |  |
| OS-250 | 17 x 10 x 17 (400X 204 X 400)        |                   |  |

| ITEM   | DESCRIPTION | UOM  | CASE |
|--------|-------------|------|------|
| OS-188 | 3/16" Cut   | Each | 1/2  |
| OS-250 | 1/4" Cut    | Each | 1/2  |

### ONION/FRUIT/VEGETABLE SLICER ACCESSORIES

| ITEM      | DESCRIPTION                                         | UOM  | CASE |
|-----------|-----------------------------------------------------|------|------|
| OS-188B   | 3/16" Blade Set Assembly for<br>OS-series, 2-Ps/Set | Set  | 1/10 |
| OS-250B   | 1/4" Blade Set Assembly for OS-series, 2-Pcs/Set    | Set  | 1/10 |
| KAT-FT    | 4-Pc Replacement Feet Set                           | Set  | 1    |
| KAT-BS-OT | 4-Pc Replacement Bushings                           | Set  | 1    |
| KAT-WR    | Dual-End Wrench                                     | Each | 1/25 |