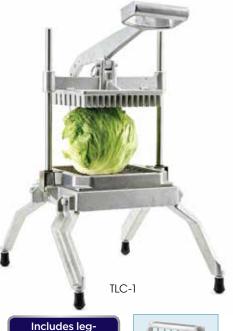

## QUICK-SLICE LETTUCE CUTTER

Cut multiple heads of crisp, fresh lettuce in seconds. The interlocking scalloped, pretensioned blades are sized to cut 1 inch squares of cored lettuce, without bruising or browning.

- Aluminum frame with easy-grip handle
- Stainless steel blade with 49 square cuts
- ◆ Cuts lettuce into 1" x 1" slices in less than 1 minute
- Rubber feet prevent slipping/scratching on work surface
- ◆ 7" x 7" cutting area

| ITEM  | TEM OVERALL DIMENSIONS L" X D" X H" (mm) |                   |
|-------|------------------------------------------|-------------------|
| TLC-1 | 13 x 18 x 20 (330 x 457 x 508)           | 17.8lbs (8.1 kgs) |

| ITEM  | DESCRIPTION | UOM  | CASE |
|-------|-------------|------|------|
| TLC-1 | 1" x 1" Cut | Each | 1/2  |