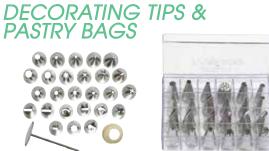

## STAINLESS STEEL CAKE DECORATING TIP SETS

- \* Each set comes in a storage box
- \* CDT-26 & CDT-52 include standard coupler and metal flower nail

|  | ITEM   | DESCRIPTION            | UOM | CASE  |
|--|--------|------------------------|-----|-------|
|  | CDT-24 | 24-Pc Set              | Set | 60    |
|  | CDT-26 | 24-Pc Set<br>26-Pc Set | Set | 12/48 |
|  | CDT-52 | 52-Pc Set              | Set | 6/24  |