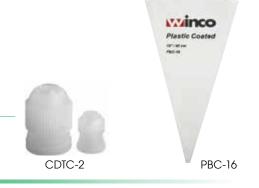

CDT-24

CANVAS PASTRY BAGS

Polyurethane plastic-coated interior

| ITEM   | DESCRIPTION | UOM  | CASE   |
|--------|-------------|------|--------|
| PBC-12 | 12"         | Each | 12/576 |
| PBC-14 | 14"         | Each | 12/576 |
| PBC-16 | 16"         | Each | 12/576 |
| PBC-18 | 18"         | Each | 12/576 |
| PBC-21 | 21"         | Each | 12/576 |
| PBC-24 | 24"         | Each | 12/288 |

## PLASTIC COUPLINGS

| ITEM   | DESCRIPTION | UOM | CASE   |
|--------|-------------|-----|--------|
| CDTC-2 | 2-Pc Set    | Set | 12/360 |