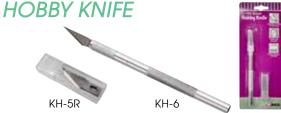

## **HOBBY KNIFE & BLADES**

- Detail cut/trim marzipan, fondant, gum paste
- Textured grip aluminum, #11 fine-point blade, & safety cap
- Wipe clean

|  | ITEM  | DESCRIPTION                   | UOM  | CASE     |
|--|-------|-------------------------------|------|----------|
|  | KH-6  | 5-3/4"L, with 5 Bonus Blades  | Each | 12/144   |
|  | KH-5R | Replacement Blades<br>5pcs/pk | Pack | 100/1000 |