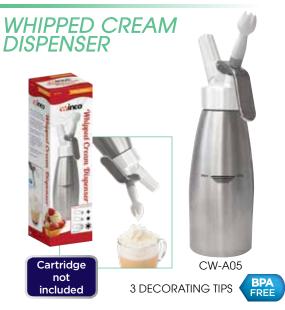

## WHIPPED CREAM DISPENSER

- Includes 3 decorating tips to create unique dessert and beverage presentations, and a brush to clean them
- Capacity: 1 Pint (0.5L)
- Fits standard 8gm N2O cartridge (not included); compatible with all brands of whipped cream cartridges
- Durable aluminum bottle with stainless steel handle
- Hand-wash only

| ITEM   | DESCRIPTION                                          | SIZE             | UOM  | CASE |
|--------|------------------------------------------------------|------------------|------|------|
| CW-A05 | Whipped Cream<br>Dispenser with<br>3 Decorating Tips | 3" Dia x<br>12"H | Each | 1/12 |
| CW-P   | 3 Tips With<br>1 Cleaning Brush                      |                  | Set  | 1    |
| CW-PG  | Replacement<br>Gasket, 3-Pcs/Pk                      |                  | Pack | 1    |