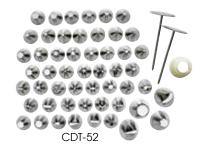

## STAINLESS STEEL CAKE DECORATING TIP SETS

- \* Each set comes in a storage box
- \* CDT-26 & CDT-52 include standard coupler and metal flower nail

|  | ITEM   | DESCRIPTION            | UOM | CASE  |
|--|--------|------------------------|-----|-------|
|  | CDT-24 | 24-Pc Set              | Set | 60    |
|  | CDT-26 | 24-Pc Set<br>26-Pc Set | Set | 12/48 |
|  | CDT-52 | 52-Pc Set              | Set | 6/24  |