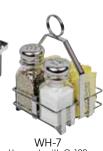

|  | ITEM   | DESCRIPTION                                                          | UOM  | CASE  |
|--|--------|----------------------------------------------------------------------|------|-------|
|  | G-104S | Two 6 Oz Square Bottle Set<br>w/Lids & Chrome-Plated Rack            | Set  | 12    |
|  | WH-1   | Salt/Pepper Shakers & Sugar<br>Packet Holder Rack<br>(No Retail Pkg) | Each | 12/48 |
|  | WH-2   | Sugar Packet Rack                                                    | Each | 12/48 |
|  | WH-3   | Chrome-Plated Rack Holds<br>6 Oz Cruets (No Retail Pkg)              | Each | 12/48 |
|  | WH-4   | 3-Ring Condiment Jar Rack                                            | Each | 12/48 |
|  | WH-5   | Rack Holds Two 6 Oz Sq Cruets                                        | Each | 12/72 |
|  | WH-7   | Salt/Pepper Shakers & Sugar<br>Packets Rack                          | Each | 12/72 |
|  | WH-9   | 4-Ring Condiment Jar Rack                                            | Each | 12/48 |

WH-9 Use holder with CJ-Series condiment jars

WH-4 Use holder with CJ-Series

G-104S

WH-7 Use rack with G-109

WH-16