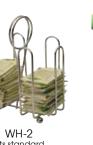

|  | ITEM   | DESCRIPTION                                                          | UOM  | CASE  |
|--|--------|----------------------------------------------------------------------|------|-------|
|  | G-104S | Two 6 Oz Square Bottle Set<br>w/Lids & Chrome-Plated Rack            | Set  | 12    |
|  | WH-1   | Salt/Pepper Shakers & Sugar<br>Packet Holder Rack<br>(No Retail Pkg) | Each | 12/48 |
|  | WH-2   | Sugar Packet Rack                                                    | Each | 12/48 |
|  | WH-3   | Chrome-Plated Rack Holds<br>6 Oz Cruets (No Retail Pkg)              | Each | 12/48 |
|  | WH-4   | 3-Ring Condiment Jar Rack                                            | Each | 12/48 |
|  | WH-5   | Rack Holds Two 6 Oz Sq Cruets                                        | Each | 12/72 |
|  | WH-7   | Salt/Pepper Shakers & Sugar<br>Packets Rack                          | Each | 12/72 |
|  | WH-9   | 4-Ring Condiment Jar Rack                                            | Each | 12/48 |