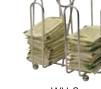

UOM CASE Each 12/48 Each 12 Each 24 Each 12

WH-3K Use caddy with G-104

WBKH-6SB

WBKH-6R

**CHROME-PLATED HOLDERS** 

WH-1

Use holder with PPH-Series packet holders, and G-110 / G-111 shakers

Fits standard sweetener packets

|  | ITEM   | DESCRIPTION                                                          | UOM  | CASE  |
|--|--------|----------------------------------------------------------------------|------|-------|
|  | G-104S | Two 6 Oz Square Bottle Set<br>w/Lids & Chrome-Plated Rack            | Set  | 12    |
|  | WH-1   | Salt/Pepper Shakers & Sugar<br>Packet Holder Rack<br>(No Retail Pkg) | Each | 12/48 |
|  | WH-2   | Sugar Packet Rack                                                    | Each | 12/48 |
|  | WH-3   | Chrome-Plated Rack Holds<br>6 Oz Cruets (No Retail Pkg)              | Each | 12/48 |
|  | WH-4   | 3-Ring Condiment Jar Rack                                            | Each | 12/48 |
|  | WH-5   | Rack Holds Two 6 Oz Sq Cruets                                        | Each | 12/72 |
|  | WH-7   | Salt/Pepper Shakers & Sugar<br>Packets Rack                          | Each | 12/72 |
|  | WH-9   | 4-Ring Condiment Jar Rack                                            | Each | 12/48 |