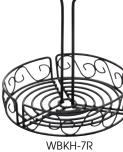

## CONDIMENT HOLDERS

| ITEM     | DESCRIPTION                      |
|----------|----------------------------------|
| WH-3K    | Rectangle, Fits 6 Oz Cruets      |
| WBKH-6SB | Flat Back, 8-1/4" x 6 1/4" x 9"H |
| WBKH-6R  | Round, 6-1/4"Dia x 9"H           |
| WBKH-7R  | Round, 7-1/2"Dia x 9"H           |

UOM CASE Each 12/48 Each 12 Each 24 Each 12

WH-3K Use caddy with G-104

WBKH-6SB

WBKH-6R

**CHROME-PLATED HOLDERS** 

WH-1

Use holder with PPH-Series packet holders, and G-110 / G-111 shakers

Fits standard sweetener packets