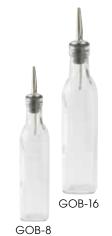

## **OIL & VINEGAR CRUETS**

| ITEM    | DESCRIPTION                                               | UOM  | CASE |
|---------|-----------------------------------------------------------|------|------|
| GOB-8S  | 2 Square 8 Oz Oil Bottles<br>w/Lid & Chrome- Plated Rack  | Set  | 12   |
| GOB-16S | 2 Square 16 Oz Oil Bottles<br>w/Lid & Chrome- Plated Rack | Set  | 12   |
| GOB-8   | Square 8 Oz Oil Bottle w/Lid                              | Each | 24   |
| GOB-16  | Square 16 Oz Oil Bottle w/Lid                             | Each | 12   |
| WH-8    | Chrome Plated Rack,<br>Fits GOB-8                         | Each | 48   |
| WH-16   | Chrome Plated Rack,<br>Fits GOB-16                        | Each | 24   |
|         |                                                           |      |      |