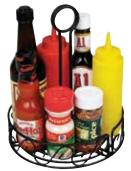

|  | ITEM   | DESCRIPTION                                                          | UOM  | CASE  |
|--|--------|----------------------------------------------------------------------|------|-------|
|  | G-104S | Two 6 Oz Square Bottle Set<br>w/Lids & Chrome-Plated Rack            | Set  | 12    |
|  | WH-1   | Salt/Pepper Shakers & Sugar<br>Packet Holder Rack<br>(No Retail Pkg) | Each | 12/48 |
|  | WH-2   | Sugar Packet Rack                                                    | Each | 12/48 |
|  | WH-3   | Chrome-Plated Rack Holds<br>6 Oz Cruets (No Retail Pkg)              | Each | 12/48 |
|  | WH-4   | 3-Ring Condiment Jar Rack                                            | Each | 12/48 |
|  | WH-5   | Rack Holds Two 6 Oz Sq Cruets                                        | Each | 12/72 |
|  | WH-7   | Salt/Pepper Shakers & Sugar<br>Packets Rack                          | Each | 12/72 |
|  | WH-9   | 4-Ring Condiment Jar Rack                                            | Each | 12/48 |

WH-9 Use holder with CJ-Series condiment jars

WH-4 Use holder with CJ-Series

G-104S

WH-7 Use rack with G-109

WH-16