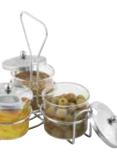

WH-9 Use holder with CJ-Series condiment jars

WH-4 Use holder with CJ-Series

G-104S

WH-7 Use rack with G-109

WH-16