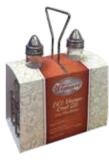

|  | ITEM   | DESCRIPTION                                                          | UOM  | CASE  |
|--|--------|----------------------------------------------------------------------|------|-------|
|  | G-104S | Two 6 Oz Square Bottle Set<br>w/Lids & Chrome-Plated Rack            | Set  | 12    |
|  | WH-1   | Salt/Pepper Shakers & Sugar<br>Packet Holder Rack<br>(No Retail Pkg) | Each | 12/48 |
|  | WH-2   | Sugar Packet Rack                                                    | Each | 12/48 |
|  | WH-3   | Chrome-Plated Rack Holds<br>6 Oz Cruets (No Retail Pkg)              | Each | 12/48 |
|  | WH-4   | 3-Ring Condiment Jar Rack                                            | Each | 12/48 |
|  | WH-5   | Rack Holds Two 6 Oz Sq Cruets                                        | Each | 12/72 |
|  | WH-7   | Salt/Pepper Shakers & Sugar<br>Packets Rack                          | Each | 12/72 |
|  | WH-9   | 4-Ring Condiment Jar Rack                                            | Each | 12/48 |