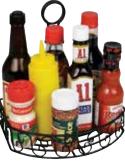

|  | ITEM   | DESCRIPTION                                                          | UOM  | CASE  |
|--|--------|----------------------------------------------------------------------|------|-------|
|  | G-104S | Two 6 Oz Square Bottle Set<br>w/Lids & Chrome-Plated Rack            | Set  | 12    |
|  | WH-1   | Salt/Pepper Shakers & Sugar<br>Packet Holder Rack<br>(No Retail Pkg) | Each | 12/48 |
|  | WH-2   | Sugar Packet Rack                                                    | Each | 12/48 |
|  | WH-3   | Chrome-Plated Rack Holds<br>6 Oz Cruets (No Retail Pkg)              | Each | 12/48 |
|  | WH-4   | 3-Ring Condiment Jar Rack                                            | Each | 12/48 |
|  | WH-5   | Rack Holds Two 6 Oz Sq Cruets                                        | Each | 12/72 |
|  | WH-7   | Salt/Pepper Shakers & Sugar<br>Packets Rack                          | Each | 12/72 |
|  | WH-9   | 4-Ring Condiment Jar Rack                                            | Each | 12/48 |