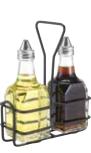

|  | ITEM   | DESCRIPTION                                                          | UOM  | CASE  |
|--|--------|----------------------------------------------------------------------|------|-------|
|  | G-104S | Two 6 Oz Square Bottle Set<br>w/Lids & Chrome-Plated Rack            | Set  | 12    |
|  | WH-1   | Salt/Pepper Shakers & Sugar<br>Packet Holder Rack<br>(No Retail Pkg) | Each | 12/48 |
|  | WH-2   | Sugar Packet Rack                                                    | Each | 12/48 |
|  | WH-3   | Chrome-Plated Rack Holds<br>6 Oz Cruets (No Retail Pkg)              | Each | 12/48 |
|  | WH-4   | 3-Ring Condiment Jar Rack                                            | Each | 12/48 |
|  | WH-5   | Rack Holds Two 6 Oz Sq Cruets                                        | Each | 12/72 |
|  | WH-7   | Salt/Pepper Shakers & Sugar<br>Packets Rack                          | Each | 12/72 |
|  | WH-9   | 4-Ring Condiment Jar Rack                                            | Each | 12/48 |

WH-9 Use holder with CJ-Series condiment jars

WH-4 Use holder with CJ-Series

G-104S

WH-7 Use rack with G-109

WH-16