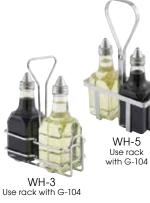

|  | ITEM   | DESCRIPTION                                                          | UOM  | CASE  |
|--|--------|----------------------------------------------------------------------|------|-------|
|  | G-104S | Two 6 Oz Square Bottle Set<br>w/Lids & Chrome-Plated Rack            | Set  | 12    |
|  | WH-1   | Salt/Pepper Shakers & Sugar<br>Packet Holder Rack<br>(No Retail Pkg) | Each | 12/48 |
|  | WH-2   | Sugar Packet Rack                                                    | Each | 12/48 |
|  | WH-3   | Chrome-Plated Rack Holds<br>6 Oz Cruets (No Retail Pkg)              | Each | 12/48 |
|  | WH-4   | 3-Ring Condiment Jar Rack                                            | Each | 12/48 |
|  | WH-5   | Rack Holds Two 6 Oz Sq Cruets                                        | Each | 12/72 |
|  | WH-7   | Salt/Pepper Shakers & Sugar<br>Packets Rack                          | Each | 12/72 |
|  | WH-9   | 4-Ring Condiment Jar Rack                                            | Each | 12/48 |

WH-9 Use holder with CJ-Series condiment jars

WH-4 Use holder with CJ-Series

G-104S

WH-7 Use rack with G-109

WH-16