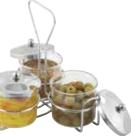

WH-9 Use holder with CJ-Series condiment jars

WH-4 Use holder with CJ-Series

G-104S

WH-7 Use rack with G-109

WH-16