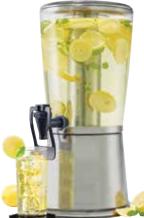

## COLD BEVERAGE DISPENSER WITH ICE CORE AND HANDS-FREE FAUCET

- Break-resistant, clear plastic container provides excellent product visibility
- Brushed finish stainless steel base, core and lid
- Tight-fitting lid keeps contents free from contaminants
- ♦ 9-1/8"L x 10"W x 22"H
- ◆ Detachable 8" high base

| ITEM  | DESCRIPTION                   | UOM  | CASE |
|-------|-------------------------------|------|------|
| 904   | 2.25 Gal (8.51L), Brushed S/S | Set  | 1/4  |
| 904-F | Hands-Free Faucet             | Each | 30   |

Cool & refreshing, not watered down

Fill center tube with ice to chill drinks without watering them down

904