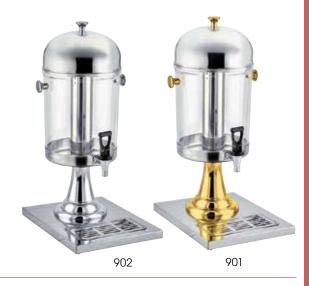

## PEDESTAL JUICE DISPENSERS WITH ICE CORE

- Mirror finish; available with either gold-tone accents or all stainless steel details
- Break-resistant, clear plastic container provides excellent product visibility
- ◆ 10-1/8"L x 13-3/4"W x 21-1/4"H

| ITEM | DESCRIPTION                     | UOM | CASE |
|------|---------------------------------|-----|------|
| 901  | 2.2 Gal (8.3L), Two-Tone        | Set | 1    |
| 902  | 2.2 Gal (8.3L), Stainless Steel | Set | 1    |