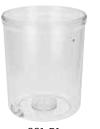

## **ACCESSORIES FOR JUICE DISPENSERS**

| ITEM   | DESCRIPTION            | UOM CASE   |
|--------|------------------------|------------|
| 901-FN | Faucet for 901, 902    | Each 12/48 |
| 901-P1 | Container for 901, 902 | Each 4     |

901-P1