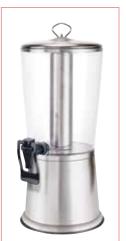

## PEDESTAL JUICE DISPENSERS WITH ICE CORE

- Mirror finish; available with either gold-tone accents or all stainless steel details
- Break-resistant, clear plastic container provides excellent product visibility
- ◆ 10-1/8"L x 13-3/4"W x 21-1/4"H

| ITEM | DESCRIPTION                     | UOM | CASE |
|------|---------------------------------|-----|------|
| 901  | 2.2 Gal (8.3L), Two-Tone        | Set | 1    |
| 902  | 2.2 Gal (8.3L), Stainless Steel | Set | 1    |