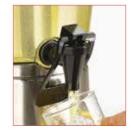

## COLD BEVERAGE DISPENSER WITH ICE CORE AND HANDS-FREE FAUCET

- Break-resistant, clear plastic container provides excellent product visibility
- Brushed finish stainless steel base, core and lid
- Tight-fitting lid keeps contents free from contaminants
- ♦ 9-1/8"L x 10"W x 22"H
- ◆ Detachable 8" high base

| ITEM  | DESCRIPTION                   | UOM  | CASE |
|-------|-------------------------------|------|------|
| 904   | 2.25 Gal (8.51L), Brushed S/S | Set  | 1/4  |
| 904-F | Hands-Free Faucet             | Each | 30   |