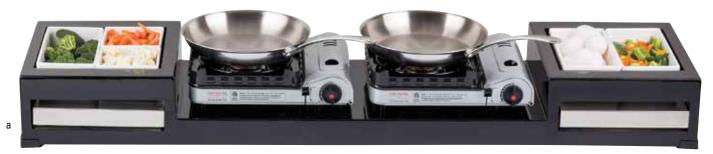

#### DOUBLE BUTANE ACTION STATION

#CWACTION5BRATBK (shown above) Overall size: 141/4 x 55" Includes (2) ea CW60101 Cooling Plates. Note: 123463 Butane Stoves (sold separately) Fits a combination of the following Contemporary Collection Cast Aluminum Bowls\*: (8 ea) #CW4024, (4 ea) #CW4026, (2 ea) #CW4004 (also sold separately)

## **PORTABLE BUTANE STOVE**

|    | Item #     | Description                                                                                                                                                          | Min Order | Finish (\$) | Coating (\$) |
|----|------------|----------------------------------------------------------------------------------------------------------------------------------------------------------------------|-----------|-------------|--------------|
|    |            | ACTION STATION SINGLE COUNTERTOP KIT-<br>ALUMINUM, FINISH OR COATING                                                                                                 |           |             |              |
| a. | CWACTION5_ | Double Butane Action,141/4 x 55 x 53/4"                                                                                                                              | 1 ea      | 931.50 ea   | 1,046.62 ea  |
| b. | CWACTION6_ | Single Butane Action, 141/4 x 26 x 53/4"                                                                                                                             | 1 ea      | 538.20 ea   | 631.48 ea    |
|    |            | REPLACEMENT PARTS & ACCESSORIES                                                                                                                                      |           |             |              |
| C. | 123463     | Professional Portable Butane Stove, 15,000 BTU, Includes Carrying Case, 11½ x 13½ x 5" (Fits CWACTION5, CWACTION6) Dual stocked, ships from Willis, TX or Gurnee, IL | 1 ea      | 115.50 ea   | -            |
|    |            | *Choose finish and coating.                                                                                                                                          |           |             |              |