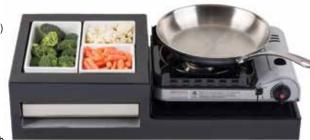

#### SINGLE BUTANE ACTION STATION

(1 ea) #CW4004 (sold separately)

#CWACTION6BRATBK (shown on the right) Overall size: 141/4 x 26" Includes (1 ea) CW60101 Cooling Plate Note: 123463 Butane Stoves (sold separately) Fits a combination of the following Contemporary Collection Cast Aluminum Bowls\*: (4 ea) #CW4024, (2 ea) #CW4026,

## **PORTABLE BUTANE STOVE**

|    | Item #     | Description                                                                                                                                                          | Min Order | Finish (\$) | Coating (\$) |
|----|------------|----------------------------------------------------------------------------------------------------------------------------------------------------------------------|-----------|-------------|--------------|
|    |            | ACTION STATION SINGLE COUNTERTOP KIT-<br>ALUMINUM, FINISH OR COATING                                                                                                 |           |             |              |
| a. | CWACTION5_ | Double Butane Action,141/4 x 55 x 53/4"                                                                                                                              | 1 ea      | 931.50 ea   | 1,046.62 ea  |
| b. | CWACTION6_ | Single Butane Action, 141/4 x 26 x 53/4"                                                                                                                             | 1 ea      | 538.20 ea   | 631.48 ea    |
|    |            | REPLACEMENT PARTS & ACCESSORIES                                                                                                                                      |           |             |              |
| C. | 123463     | Professional Portable Butane Stove, 15,000 BTU, Includes Carrying Case, 11½ x 13½ x 5" (Fits CWACTION5, CWACTION6) Dual stocked, ships from Willis, TX or Gurnee, IL | 1 ea      | 115.50 ea   | -            |
|    |            | *Choose finish and coating.                                                                                                                                          |           |             |              |