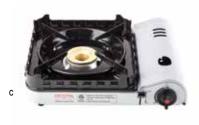

## **PORTABLE BUTANE STOVE**

|    | Item #     | Description                                                                                                                                                          | Min Order | Finish (\$) | Coating (\$) |
|----|------------|----------------------------------------------------------------------------------------------------------------------------------------------------------------------|-----------|-------------|--------------|
|    |            | ACTION STATION SINGLE COUNTERTOP KIT-<br>ALUMINUM, FINISH OR COATING                                                                                                 |           |             |              |
| a. | CWACTION5_ | Double Butane Action,141/4 x 55 x 53/4"                                                                                                                              | 1 ea      | 931.50 ea   | 1,046.62 ea  |
| b. | CWACTION6_ | Single Butane Action, 141/4 x 26 x 53/4"                                                                                                                             | 1 ea      | 538.20 ea   | 631.48 ea    |
|    |            | REPLACEMENT PARTS & ACCESSORIES                                                                                                                                      |           |             |              |
| C. | 123463     | Professional Portable Butane Stove, 15,000 BTU, Includes Carrying Case, 11½ x 13½ x 5" (Fits CWACTION5, CWACTION6) Dual stocked, ships from Willis, TX or Gurnee, IL | 1 ea      | 115.50 ea   | -            |
|    |            | *Choose finish and coating.                                                                                                                                          |           |             |              |