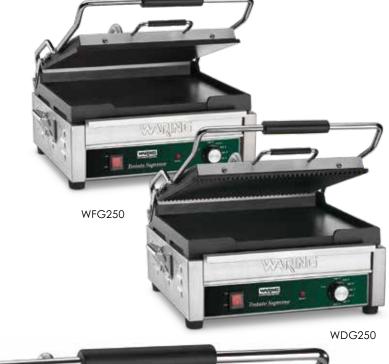

## Panini Supremo®/Tostato Supremo® Large Italian-Style Panini Grills

## WPG250/WFG250/WDG250 SERIES

- Large 14.5" x 11" cooking surface, great for grilled panini, hamburgers, chicken, vegetables and more
- Cast-iron plates for even heat distribution and quick cooking time
- Brushed stainless steel body construction and removable drip tray
- Hinged, auto-balancing top plate to suit foods up to 3" thick
- Adjustable thermostat to 570°F
- Power ON and Ready indicator lights
- Heat-resistant handles
- Heavy-duty grill brush included (CAC105)

Limited One-Year Warranty

cULus, NSF

| MODEL     | SURFACE                | SIZE        | ELECTRICAL POWER                |
|-----------|------------------------|-------------|---------------------------------|
| WPG250/T  | Ribbed                 | 14.5" x 11" | 120V, 1800W, 5-15P <sup>①</sup> |
| WFG250/T  | Flat                   |             | 120V, 1800W, 5-15P ①            |
| WDG250/T  | Ribbed Top/Flat Bottom |             | 120V, 1800W, 5-15P <sup>①</sup> |
| WPG250B/T | Ribbed                 |             | 208V, 2800W, 6-15P 🕒            |