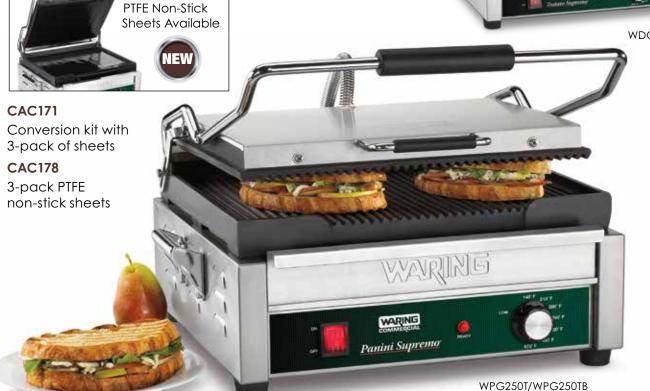

## Panini Supremo®/Tostato Supremo® Large Italian-Style Panini Grills

## WPG250/WFG250/WDG250 SERIES

- Large 14.5" x 11" cooking surface, great for grilled panini, hamburgers, chicken, vegetables and more
- Cast-iron plates for even heat distribution and quick cooking time
- Brushed stainless steel body construction and removable drip tray
- Hinged, auto-balancing top plate to suit foods up to 3" thick
- Adjustable thermostat to 570°F
- Power ON and Ready indicator lights
- Heat-resistant handles
- Heavy-duty grill brush included (CAC105)

Limited One-Year Warranty

cULus, NSF

| MODEL     | SURFACE                | SIZE        | ELECTRICAL POWER                |
|-----------|------------------------|-------------|---------------------------------|
| WPG250/T  | Ribbed                 | 14.5" x 11" | 120V, 1800W, 5-15P <sup>①</sup> |
| WFG250/T  | Flat                   |             | 120V, 1800W, 5-15P ①            |
| WDG250/T  | Ribbed Top/Flat Bottom |             | 120V, 1800W, 5-15P <sup>①</sup> |
| WPG250B/T | Ribbed                 |             | 208V, 2800W, 6-15P 🕒            |