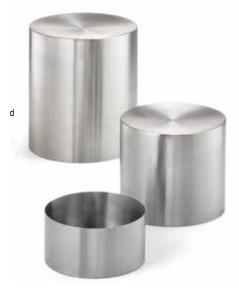

## **NESTING** RISERS

- Multi-purpose design—can be used as a base for a bowl or to elevate your dishes
- · Set of three graduated-size risers nest together for easy storage

|    | Item # | Description                                                  | Min Order | List<br>Price (\$) |
|----|--------|--------------------------------------------------------------|-----------|--------------------|
|    |        | BRUSHED STAINLESS STEEL                                      |           |                    |
| d. | RR3    | Set Includes: 8" dia x 9" h,<br>7" dia x 6" h, 6" dia x 3" h | 1 set     | 146.26 set         |