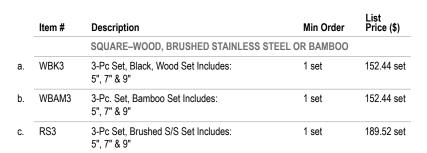

## **NESTING** RISERS

- Multi-purpose design—can be used as a base for a bowl or to elevate your dishes
- · Set of three graduated-size risers nest together for easy storage

|    | Item # | Description                                                  | Min Order | List<br>Price (\$) |
|----|--------|--------------------------------------------------------------|-----------|--------------------|
|    |        | BRUSHED STAINLESS STEEL                                      |           |                    |
| d. | RR3    | Set Includes: 8" dia x 9" h,<br>7" dia x 6" h, 6" dia x 3" h | 1 set     | 146.26 set         |