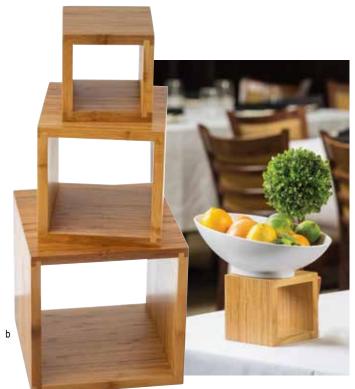

## **NESTING** RISERS

- Multi-purpose design—can be used as a base for a bowl or to elevate your dishes
- · Set of three graduated-size risers nest together for easy storage

|    | Item # | Description                                                  | Min Order | List<br>Price (\$) |
|----|--------|--------------------------------------------------------------|-----------|--------------------|
|    |        | BRUSHED STAINLESS STEEL                                      |           |                    |
| d. | RR3    | Set Includes: 8" dia x 9" h,<br>7" dia x 6" h, 6" dia x 3" h | 1 set     | 146.26 set         |