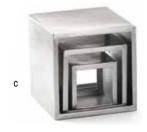

## BUFFET & CATERING

Display on or in risers

Risers & Displays

## **BARCLAY** RISERS™

· Set of three risers nest together for easy storage









## **NESTING** RISERS

- Multi-purpose design—can be used as a base for a bowl or to elevate your dishes
- · Set of three graduated-size risers nest together for easy storage



|    | Item # | Description                                                  | Min Order | List<br>Price (\$) |
|----|--------|--------------------------------------------------------------|-----------|--------------------|
|    |        | BRUSHED STAINLESS STEEL                                      |           |                    |
| d. | RR3    | Set Includes: 8" dia x 9" h,<br>7" dia x 6" h, 6" dia x 3" h | 1 set     | 146.26 set         |