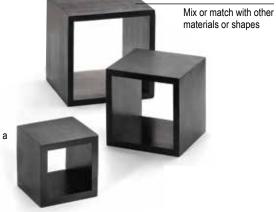

## BUFFET & CATERING

Display on or in risers

Risers & Displays

## **BARCLAY** RISERS™

· Set of three risers nest together for easy storage









## **NESTING** RISERS

- Multi-purpose design—can be used as a base for a bowl or to elevate your dishes
- · Set of three graduated-size risers nest together for easy storage



|    | Item # | Description                                                  | Min Order | List<br>Price (\$) |
|----|--------|--------------------------------------------------------------|-----------|--------------------|
|    |        | BRUSHED STAINLESS STEEL                                      |           |                    |
| d. | RR3    | Set Includes: 8" dia x 9" h,<br>7" dia x 6" h, 6" dia x 3" h | 1 set     | 146.26 set         |