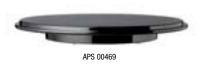

## cake stand/tray

The melamine cake stand / tray, available in white or black, has a carved edge to keep a cover from sliding.

|           | D                  | н                        | Color |
|-----------|--------------------|--------------------------|-------|
| APS 00468 | 12 <sup>1</sup> /4 | <b>1</b> <sup>5</sup> /8 | White |
| APS 00469 | 12 <sup>1</sup> /4 | <b>1</b> <sup>5</sup> /8 | Black |