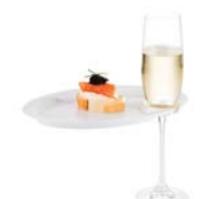

## plate with glass holder

Help guests enjoy appetizers or small desserts while mingling with the melamine plate with notch to safely hold a stemmed wine glass. Available in two shapes – oval and circle.