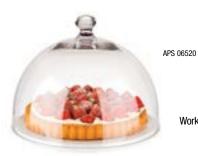

s or small desserts while mingling with the melamine plate with notch to safely hold a stemmed wine glass. Available in two shapes – oval and circle.





|         | D    |                 |       |
|---------|------|-----------------|-------|
| S 84621 | 71/2 | <sup>5</sup> /8 | White |
|         |      |                 |       |
|         |      |                 |       |

## cake stand/tray



The melamine cake stand / tray, available in white or black, has a carved edge to keep a cover from sliding.

|           | D                  | н                        | Color |
|-----------|--------------------|--------------------------|-------|
| APS 00468 | 12 <sup>1</sup> /4 | <b>1</b> <sup>5</sup> /8 | White |
| APS 00469 | 12 <sup>1</sup> /4 | <b>1</b> <sup>5</sup> /8 | Black |









Works great with cloche cover shown on page 60.