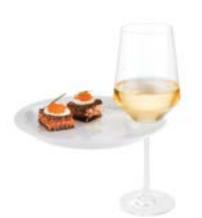

## plate with glass holder

Help guests enjoy appetizers or small desserts while mingling with the melamine plate with notch to safely hold a stemmed wine glass. Available in two shapes – oval and circle.