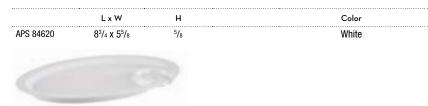

|         | D    |                 |       |
|---------|------|-----------------|-------|
| S 84621 | 71/2 | <sup>5</sup> /8 | White |
|         |      |                 |       |
|         |      |                 |       |