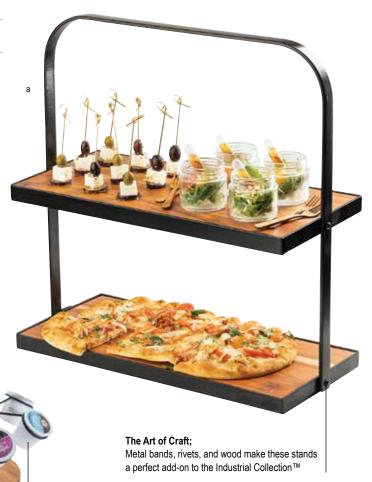

## INDUSTRIAL COLLECTION™ TWO-TIERED DISPLAY STANDS

Display and merchandise your baked goods, fruits, or grab & go prepacked foods with elegant style. Mixed materials offer a neutral yet modern presentation. Fits in well with our existing Industrial Collection™ as well as our range of Acacia Crates, Paddles and more!

- · Available in two styles: round and rectangular
- · Black Powder Coated Steel, Acacia Wood
- · Collapsible design
- Light assembly required; assembly instructions included
- Do not submerge in water, wipe with a damp cloth and dry immediately

## BUFFET & CATERING

Collections

Beautiful Acacia wood grain and black coated steel give these stands their rustic modern appeal—each piece will display unique variations in knots, grain and texture.

|    | Item # | Description                                                                    | Min Order | List<br>Price (\$) |
|----|--------|--------------------------------------------------------------------------------|-----------|--------------------|
|    |        | TWO-TIERED DISPLAY STAND, ACACIA & BLACK POWDER COATED METAL                   |           |                    |
| a. | 10718  | Rectangular, 17½ x 7¾ x 18"                                                    | 1 ea      | 106.10 ea          |
| b. | 10719  | Round, 11¾ x 11¾ x 15"                                                         | 1 ea      | 94.44 ea           |
|    |        | DISPOSABLE CONE HOLDERS                                                        |           |                    |
| C. | 10030  | Black Powder Coated Steel & Acacia,<br>Holds 6 Cones / K-Cups, 7¾ x 7¾ x 9¾"   | 1 ea      | 20.18 ea           |
| d. | 10031  | Black Powder Coated Steel & Acacia,<br>Holds 12 Cones / K-Cups, 9¾ x 9¾ x 13¼" | 1 ea      | 28.66 ea           |