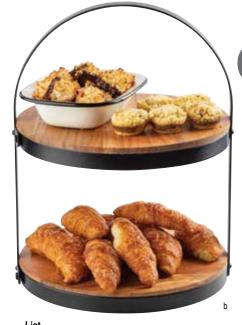

## INDUSTRIAL COLLECTION™ TWO-TIERED DISPLAY STANDS

Display and merchandise your baked goods, fruits, or grab & go prepacked foods with elegant style. Mixed materials offer a neutral yet modern presentation. Fits in well with our existing Industrial Collection™ as well as our range of Acacia Crates, Paddles and more!

- · Available in two styles: round and rectangular
- · Black Powder Coated Steel, Acacia Wood
- · Collapsible design
- Light assembly required; assembly instructions included
- Do not submerge in water, wipe with a damp cloth and dry immediately

## BUFFET & CATERING

Collections

Beautiful Acacia wood grain and black coated steel give these stands their rustic modern appeal—each piece will display unique variations in knots, grain and texture.

|    | Item # | Description                                                                    | Min Order | List<br>Price (\$) |
|----|--------|--------------------------------------------------------------------------------|-----------|--------------------|
|    |        | TWO-TIERED DISPLAY STAND, ACACIA & BLACK POWDER COATED METAL                   |           |                    |
| a. | 10718  | Rectangular, 17½ x 7¾ x 18"                                                    | 1 ea      | 106.10 ea          |
| b. | 10719  | Round, 11¾ x 11¾ x 15"                                                         | 1 ea      | 94.44 ea           |
|    |        | DISPOSABLE CONE HOLDERS                                                        |           |                    |
| C. | 10030  | Black Powder Coated Steel & Acacia,<br>Holds 6 Cones / K-Cups, 7¾ x 7¾ x 9¾"   | 1 ea      | 20.18 ea           |
| d. | 10031  | Black Powder Coated Steel & Acacia,<br>Holds 12 Cones / K-Cups, 9¾ x 9¾ x 13¼" | 1 ea      | 28.66 ea           |