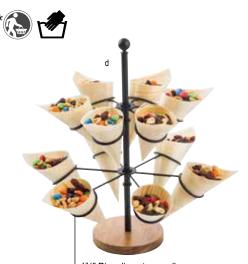

## INDUSTRIAL COLLECTION™ DISPOSABLE CONE HOLDERS

- Display your disposable cones in style with our selection of tiered cone holders
- 10030 & 10031 feature rotating tiers for easy prepping and serving
- All styles include handles for easy transportation to and from the serving line

1¾" Ring diameter on all cone holders

Shown here with BAMDCN6 details on page 102

## stand & deliver

Great for ice cream

cones, trail mix and

even k-cups.

## BUFFET & CATERING

Collections

Beautiful Acacia wood grain and black coated steel give these stands their rustic modern appeal—each piece will display unique variations in knots, grain and texture.

|    | Item # | Description                                                                    | Min Order | List<br>Price (\$) |
|----|--------|--------------------------------------------------------------------------------|-----------|--------------------|
|    |        | TWO-TIERED DISPLAY STAND, ACACIA & BLACK POWDER COATED METAL                   |           |                    |
| a. | 10718  | Rectangular, 17½ x 7¾ x 18"                                                    | 1 ea      | 106.10 ea          |
| b. | 10719  | Round, 11¾ x 11¾ x 15"                                                         | 1 ea      | 94.44 ea           |
|    |        | DISPOSABLE CONE HOLDERS                                                        |           |                    |
| C. | 10030  | Black Powder Coated Steel & Acacia,<br>Holds 6 Cones / K-Cups, 7¾ x 7¾ x 9¾"   | 1 ea      | 20.18 ea           |
| d. | 10031  | Black Powder Coated Steel & Acacia,<br>Holds 12 Cones / K-Cups, 9¾ x 9¾ x 13¼" | 1 ea      | 28.66 ea           |