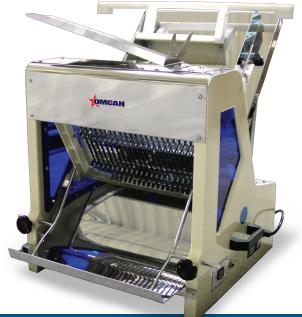

## **BREAD SLICERS WITH 0.25 HP**

OMCAN

### SLICE BREAD EFFICIENTLY

Save time with Omcan's bread slicer. Perfect for bakeries, hotels, deli operations, and various service operations. Powered and equipped with 0.25 HP motor, these high performance machines take up very little counter space ideal for your kitchen.

### FEATURES

- The slicer performs an excellent job in bakeries, or deli operations.
- Various cutting widths are available.
- Standard sizes are 1", 1/2", 3/4", 5/8", and 7/16".
- Ideal for bakery shops, hotels, delis, and various food service operations.
- Can slice loaves to a maximum of 15" long and 6" high.
- Heavy duty poly pusher and stainless steel bagger included.