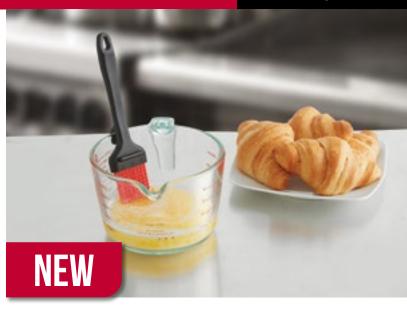

# Hight Heat Basting Brush (2 in.)

#### 90248

- Raised Bump Props the Brush Up to Keep Utensil and Surface Clean
- Beaded Silicone Will Not Deform
- Distributes Evenly
- Dishwasher Safe

Case Pack: 12

Case Pack Weight: 2.02 lbs Case Pack Dimensions: 10.6 in. x 7.2 in. x 5.8 in. Case Cube: 0.26 cu. ft.