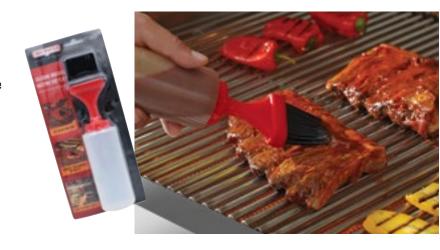

## **Silicone Brush Basting Bottle**

#### 40030CM

- Bristles are Stain- and Heat-Resistant
- Fill with Sauce or Marinade, Then Squeeze Bottle
- Reduces the Risk of Food Borne Illness Caused by Cross Contamination (Double Dipping)

Case Pack: 6