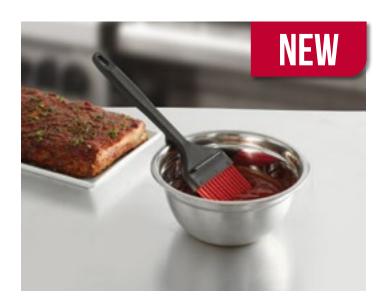

## High Heat Basting Brush (3 in.)

90249

- Raised Bump Props the Brush Up to Keep Utensil and Surface Clean
- Beaded Silicone Will Not Deform
- Distributes Evenly
- Dishwasher Safe

Case Pack: 12

Case Pack Weight: 2.79 lbs Case Pack Dimensions: 12.5 in. x 7.8 in. x 5.9 in. Case Cube: 0.33 cu. ft.