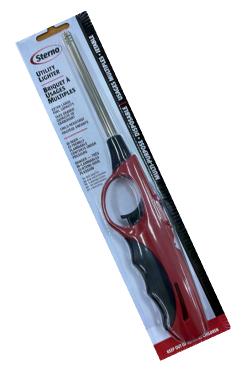

## **Butane Lighter**

## Extra long tip for versatile use

## **Features & Benefits:**

- Designed with an extra long tip to light hard to reach items, from chafing fuels to candles to charcoal grills
- Includes child resistant safety lock
- Disposable and non-refillable
- Great for indoor and outdoor use