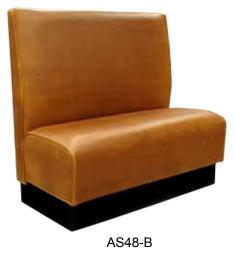

## Upholstered Booths Biltmore

AS48-B

\*Featured with optional DM wood leg \*Vinyl Color: Back and Seat : Buckskin RU-840

| Dauk and Seal . Duckskin RU-040 |                              |  |  |  |     |
|---------------------------------|------------------------------|--|--|--|-----|
| Model #                         | 36" High                     |  |  |  | Lb. |
| AS36-B                          | Single                       |  |  |  | 85  |
| AD36-B                          | Double                       |  |  |  | 120 |
| AS36-B-D                        | Duece Single                 |  |  |  | 55  |
| AD36-B-D                        | Duece Double                 |  |  |  | 75  |
| AS36-B-WALL                     | Wall Bench (per Linear Foot) |  |  |  | 28  |
| Model #                         | 42" High                     |  |  |  | Lb. |
| AS42-B                          | Single                       |  |  |  | 95  |
| AD42-B                          | Double                       |  |  |  | 130 |
| AS42-B-D                        | Duece Single                 |  |  |  | 68  |
| AD42-B-D                        | Duece Double                 |  |  |  | 90  |
| AS42-B-WALL                     | Wall Bench (per Linear Foot) |  |  |  | 32  |
| Model #                         | 48" High                     |  |  |  | Lb. |
| AS48-B                          | Single                       |  |  |  | 105 |
| AD48-B                          | Double                       |  |  |  | 156 |
| AS48-B-D                        | Duece Single                 |  |  |  | 80  |
| AD48-B-D                        | Duece Double                 |  |  |  | 95  |
| AS48-B-WALL                     | Wall Bench (per Linear Foot) |  |  |  | 32  |

• ATS's Biltmore Booths, include a tall seat without the extra base and additionally feature a pull-over back.

• Sinuous spring seats are standard.

• Matching upholstered outside back is standard on single booths and returns on circle booths.

• Biltmore Style is offered on the straight booth only.