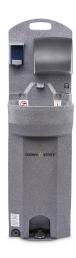

## **CV-EHS**

Our Economy hand sink provides more than 300 hand washes and offers an extra large wash basin, soap and papertowel dispensers as well as handsfree foot pump operation. Simple to service thanks to easy - flow drainage, roll and go wheels and a slim storage profile. Available in two configurations cold and (EHS-E) warm water wash.

### **SPECIFICATIONS**

- Moves like a hand truck use the built-in handle to tilt the economy sink back onto its wheels and roll away
- Heavy duty, non marking rubber wheels make drop off and pickup a breeze
- Lightweight only 189 Lbs. when filled with water
- Nearly 300 uses on a single, 15 gallon fill up
- Drain hose included for hassle-free, quick clean out
- Easy to store thanks to slim profile
- Extra large basin allows for full forearm immersion
- Foot pump for hygenic "hands-free" operation

#### **More Standard Features**

- Liquid soap and paper towel dispensers included
- Warm water model reaches 110°F

Page 1/1