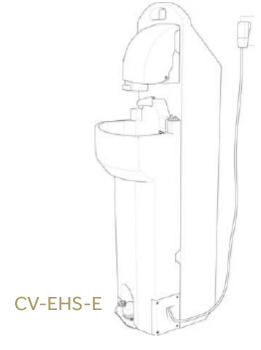

## **CV-EHS**

Our Economy hand sink provides more than 300 hand washes and offers an extra large wash basin, soap and papertowel dispensers as well as handsfree foot pump operation. Simple to service thanks to easy - flow drainage, roll and go wheels and a slim storage profile. Available in two configurations cold and (EHS-E) warm water wash.

#### **SPECIFICATIONS**

| Model                      | CV-EHS         | CV-EHS-E       |
|----------------------------|----------------|----------------|
| Weight empty               | 50 Lbs.        | 50 Lbs.        |
| Weight Full                | 189 Lbs.       | 189 Lbs.       |
| Fresh Water Capacity       | 15 Gal.        | 15 Gal.        |
| <b>Gray Water Capacity</b> | 19 Gal.        | 19 Gal.        |
| Overall Dimensions         | 18"W×22"D×62"H | 18"W×22"D×62"H |

#### **More Standard Features**

- Liquid soap and paper towel dispensers included
- Warm water model reaches 110°F

Page 1/1