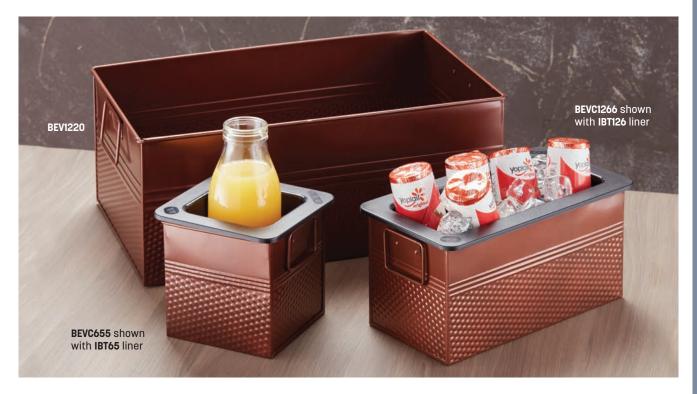

## Rectangular Hammered Tubs

Perfect for cafeterias, parties and buffets, these stylishly retro hammered tubs can be fitted with insulated and polycarbonate inserts.

## Copper

BEVC655 1/6-Size, 6 1/4" L x 5 3/4" W x 5 3/4" H

(15.9 x 14.6 x 14.6 cm)

BEVC1266 1/3-Size, 12 1/4" L x 6 1/4" W x 6" H

(31.1 x 15.9 x 15.2 cm)

BEV1220 Full-Size, 20 ½" L x 12 ½" W x 8" H

(52.1 x 31.8 x 20.3 cm)

## Beverage Inserts (ISA)

IBT65 1/4-Size Insulated Insert IBT126 1/3-Size Insulated Insert

IBT200 Full-Size Polycarbonate Insert

WARNING: This product can expose you to chemicals including Bisphenol A (BPA), which is known to the State of California to cause birth defects or other reproductive harm. For more information, go to www.P65warnings.ca.gov. Warning applies to State of California only.