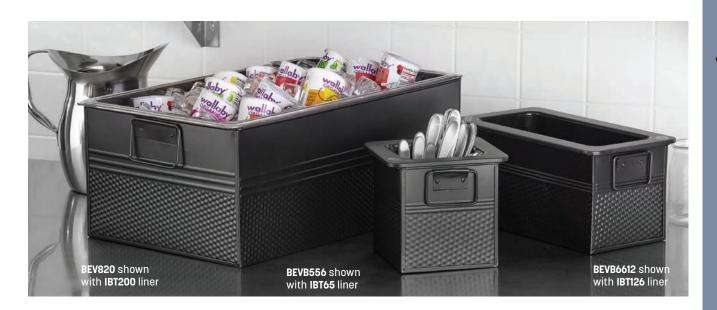

## Rectangular Hammered Tubs

Perfect for cafeterias, parties and buffets, these stylishly retro hammered tubs can be fitted with insulated and polycarbonate inserts.

## **Black**

**BEVB556** %-Size, 6 1/4" L x 5 3/4" W x 5 3/4" H

(15.9 x 14.6 x 14.6 cm)

BEVB6612 1/3-Size, 12 1/4" L x 6 1/4" W x 6" H

(31.1 x 15.9 x 15.2 cm)

BEV820 Full-Size, 20 ½" L x 12 ½" W x 8" H

(52.1 x 31.8 x 20.3 cm)

## Beverage Inserts (ISA)

IBT65 1/4-Size Insulated Insert IBT126 1/3-Size Insulated Insert

IBT200 Full-Size Polycarbonate Insert

WARNING: This product can expose you to chemicals including Bisphenol A (BPA), which is known to the State of California to cause birth defects or other reproductive harm. For more information, go to www.P65warnings.ca.gov. Warning applies to State of California only.