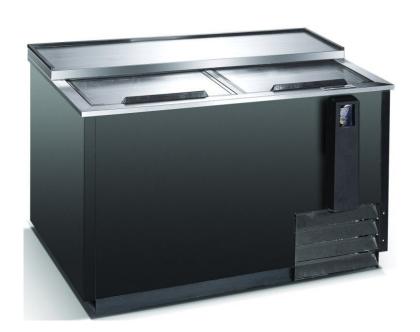

# Underbar Refrigeration:

Deep Well Horizontal Bottle Cooler

## SBC-65B

- Exteriors of both deep well models include attractive, wear-resistant vinyl on steel in black finish. Stainless steel options are available.
- Bottle cap opener and cap catcher is standard with all models.
- Top deep well models

   include easy glide, stainless steel
   lids, Standard interior metal is
   coated aluminium. Stainless steel
   interior is optionally available.
   Adjustable dividers included are
   epoxy coated steel wire.
- Oversized, factory balanced, refrigeration system holds 33°F to 38°F (0.5°C to 3.3°C)
- Forced-air cooling. Positively guided airflow cools bottles on top first. Interior-long lasting, heavy duty galvanized steel. NSF-7 approved for packaged and bottled product.
- Condensing unit accessed slides out for easy maintenance.

### MODEL FEATURES:

- Evaporator is epoxy coated to eliminate the potential of corrosion.
- Removable, bottle cap openers and capcatchers.

Rough-In Data

Specifications subject to change without notice.

Chart dimensions rounded up to the nearest 1/8" (millimeters rounded up to next whole number).