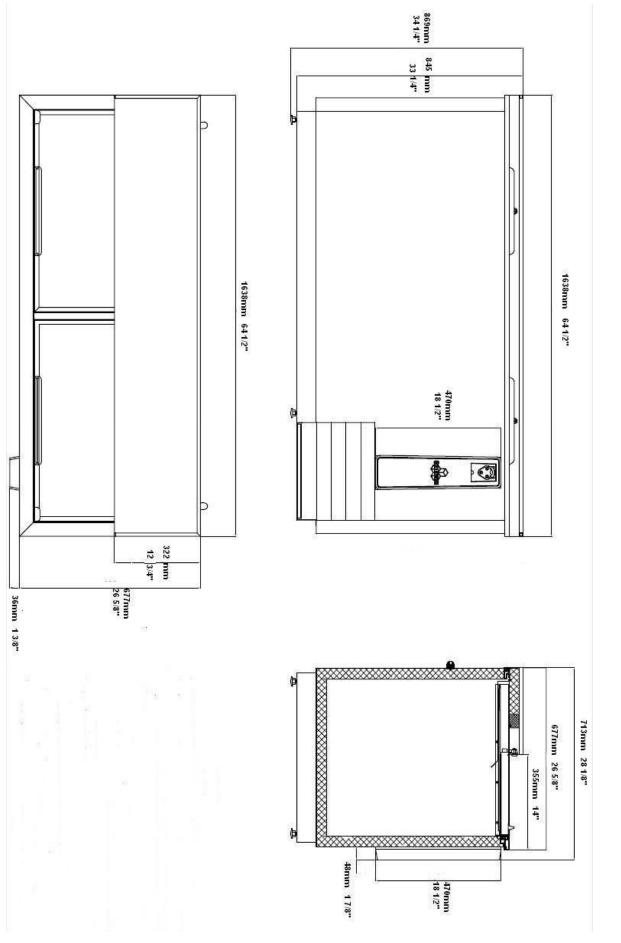

|         |      | Cabinet Dimensions<br>(inches / mm) |               |               | Capacity       |                |      |          |      |              |
|---------|------|-------------------------------------|---------------|---------------|----------------|----------------|------|----------|------|--------------|
| Model   | Lids | L                                   | D             | н             | 12 oz.<br>Blts | 12 oz.<br>Cans | HP   | Voltage  | Amps | NEMA Config. |
| SBC-65B | 2    | 64-1/2<br>1638                      | 26-5/8<br>677 | 34-1/4<br>869 | 22<br>Cases    | 32<br>Cases    | 1/3+ | 115/60/1 | 8.5  | 5-15P        |

### SBC-65B Plan View