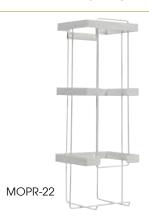

## DISPENSER FOR BRICK PACKS

- Holds seven brick packs
- Mount to wall in janitorial supplies closet for convenient and compact storage

| ITEM    | DESCRIPTION       | UOM  | CASE |   |
|---------|-------------------|------|------|---|
| MOPR-22 | 8" x 6-5/8" x 22" | Each | 6    | _ |

Holds 7 brick packs