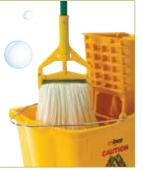

## SUPERIOR MICROFIBER LOOP-END WET MOPS

- Extremely absorbent microfiber mop heads for quick, efficient cleaning
- ♦ Loop-end; tail band fans out strands for more coverage
- Machine washable

| ITEM   | DESCRIPTION | UOM  | CASE |
|--------|-------------|------|------|
| MOPM-M | Medium      | Each | 12   |
| MOPM-I | Large       | Each | 12   |



Looped ends prevent unraveling

# WET MOPS



MOPM-M shown with MOPH-7P handle and MPB-36 mop bucket



MOPM-M

#### PREMIUM COTTON-POLY BLEND LOOP-END WET MOPS

- Absorbent cotton-poly blend mop heads
- ♦ Loop-end 4-ply yarn; tail band fans out strands for more mopping coverage
- ♦ 1-1/4" wide headband
- Machine washable

| ITEM    | DESCRIPTION    | SIZE      | UOM  | CASE |
|---------|----------------|-----------|------|------|
| MOP-24  | Blue Tailband  | 24oz/680g | Each | 20   |
| MOP-32  | Blue Tailband  | 32oz/900g | Each | 20   |
| MOP-24W | White Tailband | 24oz/680g | Each | 20   |
| MOP-32W | White Tailband | 32oz/900g | Each | 20   |



Looped ends prevent unraveling



Brick pack is



MOP-32W

#### **ECONOMY COTTON-POLY BLEND CUT-END WET MOPS**

- Absorbent cotton-poly blend mop heads
- Cut end 4-ply yarn
- ♦ 1-1/4" w