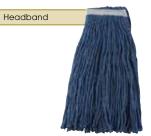

#### **ECONOMY COTTON-POLY BLEND CUT-END WET MOPS**

- Absorbent cotton-poly blend mop heads
- Cut end 4-ply yarn
- ♦ 1-1/4" wide headband

| ITEM     | DESCRIPTION | SIZE      | UOM  | CASE |
|----------|-------------|-----------|------|------|
| MOP-24C  | Blue        | 24oz/680g | Each | 20   |
| MOP-32C  | Blue        | 32oz/900g | Each | 20   |
| MOP-24WC | White       | 24oz/680g | Each | 20   |
| MOP-32WC | White       | 32oz/900g | Each | 20   |

Brick pack is

MOP-24C