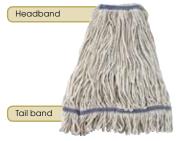

#### PREMIUM COTTON-POLY BLEND LOOP-END WET MOPS

- Absorbent cotton-poly blend mop heads
- ♦ Loop-end 4-ply yarn; tail band fans out strands for more mopping coverage
- ♦ 1-1/4" wide headband
- Machine washable

| ITEM    | DESCRIPTION    | SIZE      | UOM  | CASE |
|---------|----------------|-----------|------|------|
| MOP-24  | Blue Tailband  | 24oz/680g | Each | 20   |
| MOP-32  | Blue Tailband  | 32oz/900g | Each | 20   |
| MOP-24W | White Tailband | 24oz/680g | Each | 20   |
| MOP-32W | White Tailband | 32oz/900g | Each | 20   |