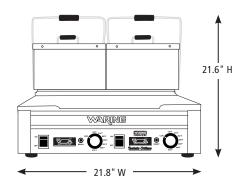

### **DIMENSIONS**

Out of Box Weight: 75 lb.

| ORDERING INFORMATION                                                     | #STD.<br>PKG. | GIFTBOX<br>WEIGHT | CUBIC<br>FEET | BOX DIMENSIONS<br>D X W X H | UPC          | CASE<br>PKG. | MC<br>WEIGHT | MC DIMENSIONS<br>D X W X H | MBC            |
|--------------------------------------------------------------------------|---------------|-------------------|---------------|-----------------------------|--------------|--------------|--------------|----------------------------|----------------|
| WFG300T – Tostato Supremo® Double<br>Italian-Style Flat Grill with Timer | 1             | 76.1              | 3.60          | 23.375" x 19.375" x 13.75"  | 040072024580 | 1            | 78.9         | 24.125" x 20.25" x 14.5"   | 10040072024587 |