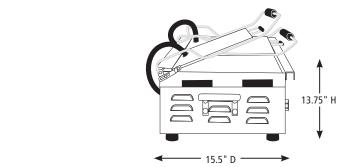

### **MAIN FEATURES**

- Flat cast iron plates for even heat distribution
- 17" x 9.25" cooking surface is great for grilling panini sandwiches, hamburgers, chicken, vegetables and more
- Brushed stainless steel body construction and removable drip tray
- Hinged, auto-balancing top plate to handle foods up to 3" thick
- Thermostat is adjustable to 570°F for slow-to-quick cooking times
- Adjustable back feet for easy grease drainage
- Dual power ON and READY indicator lights
- Heat-resistant handles; no need for mitts or potholders
- Improve time management with timer feature
- Limited One Year Warranty

### **DIMENSIONS**

Out of Box Weight: 75 lb.

| ORDERING INFORMATION                                                     | #STD.<br>PKG. | GIFTBOX<br>WEIGHT | CUBIC<br>FEET | BOX DIMENSIONS<br>D X W X H | UPC          | CASE<br>PKG. | MC<br>WEIGHT | MC DIMENSIONS<br>D X W X H | MBC            |
|--------------------------------------------------------------------------|---------------|-------------------|---------------|-----------------------------|--------------|--------------|--------------|----------------------------|----------------|
| WFG300T – Tostato Supremo® Double<br>Italian-Style Flat Grill with Timer | 1             | 76.1              | 3.60          | 23.375" x 19.375" x 13.75"  | 040072024580 | 1            | 78.9         | 24.125" x 20.25" x 14.5"   | 10040072024587 |