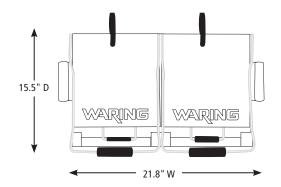

### **MAIN FEATURES**

- Flat cast iron plates for even heat distribution
- 17" x 9.25" cooking surface is great for grilling panini sandwiches, hamburgers, chicken, vegetables and more
- Brushed stainless steel body construction and removable drip tray
- Hinged, auto-balancing top plate to handle foods up to 3" thick
- Thermostat is adjustable to 570°F for slow-to-quick cooking times
- Adjustable back feet for easy grease drainage
- Dual power ON and READY indicator lights
- Heat-resistant handles; no need for mitts or potholders
- Improve time management with timer feature
- Limited One Year Warranty

### **DIMENSIONS**

Out of Box Weight: 75 lb.

| ORDERING INFORMATION                                                     | #STD.<br>PKG. | GIFTBOX<br>WEIGHT | CUBIC<br>FEET | BOX DIMENSIONS<br>D X W X H | UPC          | CASE<br>PKG. | MC<br>WEIGHT | MC DIMENSIONS<br>D X W X H | MBC            |
|--------------------------------------------------------------------------|---------------|-------------------|---------------|-----------------------------|--------------|--------------|--------------|----------------------------|----------------|
| WFG300T – Tostato Supremo® Double<br>Italian-Style Flat Grill with Timer | 1             | 76.1              | 3.60          | 23.375" x 19.375" x 13.75"  | 040072024580 | 1            | 78.9         | 24.125" x 20.25" x 14.5"   | 10040072024587 |