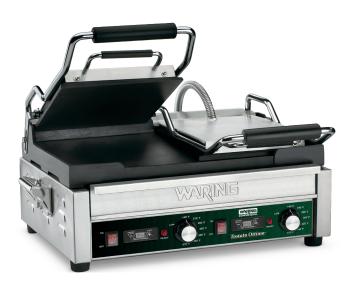

# WFG300T

Tostato Supremo®

Double Italian-Style Flat Grill
with Timer

### **MAIN FEATURES**

- Flat cast iron plates for even heat distribution
- 17" x 9.25" cooking surface is great for grilling panini sandwiches, hamburgers, chicken, vegetables and more
- Brushed stainless steel body construction and removable drip tray
- Hinged, auto-balancing top plate to handle foods up to 3" thick
- Thermostat is adjustable to 570°F for slow-to-quick cooking times
- Adjustable back feet for easy grease drainage
- Dual power ON and READY indicator lights
- Heat-resistant handles; no need for mitts or potholders
- Improve time management with timer feature
- Limited One Year Warranty

### **SALES FEATURES**

Make all of your signature sandwiches and more with the 240V Waring® WFG300T Tostato Supremo® Double Italian-Style Flat Grill. Flat cast iron plates heat evenly and quickly to cook sandwiches, burgers, chicken, and vegetables up to 3" thick. The brushed stainless steel body and removable drip tray are easy to clean. Includes adjustable thermostat to 570°F, plus POWER and READY indicator lights, and timer.