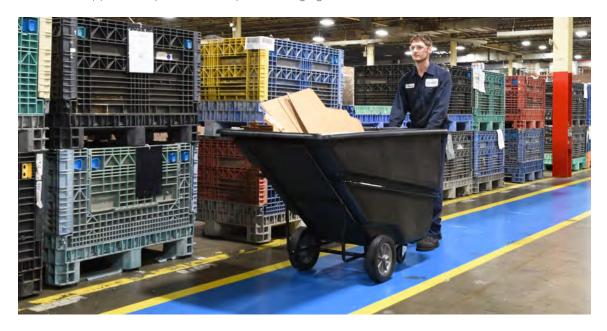

## **TILT TRUCKS**

All sizes and capacities come standard with heavy gauge, enamel-coated steel frames. These units are designed to last, with plated caster housings and hardware. Metal frames are tucked into the profile of the units to support heavy loads and to prevent bulging and tub distortion.

## 5/8 CUBIC YARD TILT TRUCKS & COVER

All models feature one-piece, extra strong, seamless, industrial plastic construction. Inset wheel placement prevents wall/door damage and allows for nesting in shipment and in storage. Fits through standard office doorways. Optional domed, center-hinged lid helps to contain odors and keep pests out. Stainless steel piano hinge will not rust.