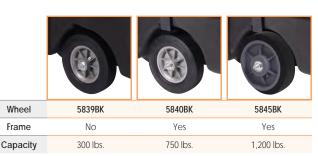

| Item#  | Size / Description                   | Capacity   | Dimensions                                                                  | Color | Case<br>Pack |
|--------|--------------------------------------|------------|-----------------------------------------------------------------------------|-------|--------------|
| 5839BK | 5/8 cu. yd. Utility Tilt Truck       | 300 lbs.   | 65 <sup>1</sup> / <sub>2</sub> " x 29" x 38 <sup>3</sup> / <sub>4</sub> " H | Black | 1            |
| 5840BK | 5/8 cu. yd. Standard Tilt Truck      | 750 lbs.   | 65 <sup>1</sup> / <sub>2</sub> " x 29" x 38 <sup>3</sup> / <sub>4</sub> " H | Black | 1            |
| 5845BK | 5/8 cu. yd. Heavy-Duty Tilt Truck    | 1,200 lbs. | 65 <sup>1</sup> / <sub>2</sub> " x 29" x 38 <sup>3</sup> / <sub>4</sub> " H | Black | 1            |
| 5843BK | Cover - fits 5/8 cu. yd. Tilt Trucks |            | 65 ″ x 28¹/2″ x 8¹/2″ H                                                     | Black | 1            |