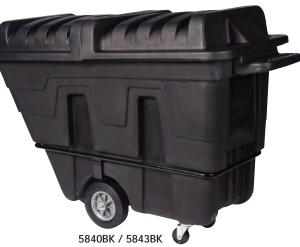

## 5/8 CUBIC YARD TILT TRUCKS & COVER

All models feature one-piece, extra strong, seamless, industrial plastic construction. Inset wheel placement prevents wall/door damage and allows for nesting in shipment and in storage. Fits through standard office doorways. Optional domed, center-hinged lid helps to contain odors and keep pests out. Stainless steel piano hinge will not rust.

| Item#  | Size / Description                   | Capacity   | Dimensions                                                                  | Color | Case<br>Pack |
|--------|--------------------------------------|------------|-----------------------------------------------------------------------------|-------|--------------|
| 5839BK | 5/8 cu. yd. Utility Tilt Truck       | 300 lbs.   | 65 <sup>1</sup> / <sub>2</sub> " x 29" x 38 <sup>3</sup> / <sub>4</sub> " H | Black | 1            |
| 5840BK | 5/8 cu. yd. Standard Tilt Truck      | 750 lbs.   | 65 <sup>1</sup> / <sub>2</sub> " x 29" x 38 <sup>3</sup> / <sub>4</sub> " H | Black | 1            |
| 5845BK | 5/8 cu. yd. Heavy-Duty Tilt Truck    | 1,200 lbs. | 65 <sup>1</sup> / <sub>2</sub> " x 29" x 38 <sup>3</sup> / <sub>4</sub> " H | Black | 1            |
| 5843BK | Cover - fits 5/8 cu. yd. Tilt Trucks |            | 65 ″ x 28¹/2″ x 8¹/2″ H                                                     | Black | 1            |