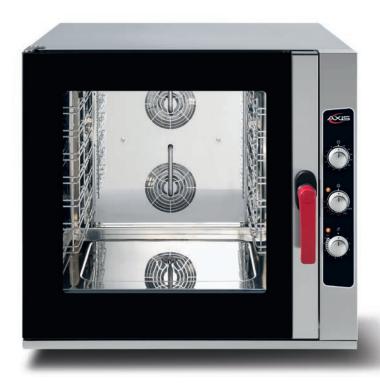

# AX-CL06M

# Full Size Combi Oven Manual Controls - Reversing Fans - 6 Shelves

| Manual controls              | Time, temperature, steam                                                                        | Features                                                                                                                                                                                                                                                                                                                                                                                                                                                                                                                                                                                                                                                                                                                                                                                                                       |
|------------------------------|-------------------------------------------------------------------------------------------------|--------------------------------------------------------------------------------------------------------------------------------------------------------------------------------------------------------------------------------------------------------------------------------------------------------------------------------------------------------------------------------------------------------------------------------------------------------------------------------------------------------------------------------------------------------------------------------------------------------------------------------------------------------------------------------------------------------------------------------------------------------------------------------------------------------------------------------|
| Load capacity                | 6 shelves for full size sheet pans                                                              | <ul> <li>Advanced airflow design</li> <li>Automatic high speed reversing fans</li> <li>Manual control: 120 minute timer or continuous ON</li> <li>Interior halogen light</li> <li>Includes electro valve for direct water connection</li> <li>Adjustable steam percentage (0-100%)</li> <li>Micro safety switch shuts oven off when door is open</li> <li>Heavy duty stainless steel body construction</li> <li>"Cold Door" design with double pane glass</li> <li>Reinforced door hinges</li> <li>Oven cavity is insulated with ultra-high temperature fiberglass insulation</li> <li>3 Stainless steel wire shelves</li> <li>Hand spray for cleaning is included</li> <li>Ovens can be stacked (kit required)</li> <li>Warranty: 2 year parts &amp; 1 year labor exclusive of lights, gaskets and glass (60 days)</li> </ul> |
| High speed reversing fans    | 2 (3,200 rpm)                                                                                   |                                                                                                                                                                                                                                                                                                                                                                                                                                                                                                                                                                                                                                                                                                                                                                                                                                |
| Space between shelves        | 3.14" (80 mm)                                                                                   |                                                                                                                                                                                                                                                                                                                                                                                                                                                                                                                                                                                                                                                                                                                                                                                                                                |
| Power requirements           | 10.5Kw/208V/60/3 32A<br>14.0Kw/240V/60/3 36A<br>Oven supplied with power<br>cord only / no plug |                                                                                                                                                                                                                                                                                                                                                                                                                                                                                                                                                                                                                                                                                                                                                                                                                                |
| Temperature                  | 86° - 545° F                                                                                    |                                                                                                                                                                                                                                                                                                                                                                                                                                                                                                                                                                                                                                                                                                                                                                                                                                |
| Equipped with                | 120 minute timer<br>Signal at end of cycle                                                      |                                                                                                                                                                                                                                                                                                                                                                                                                                                                                                                                                                                                                                                                                                                                                                                                                                |
| Cavity size (inches)         | 28.35 x 22.20 x 24.10 (WxDxH)                                                                   |                                                                                                                                                                                                                                                                                                                                                                                                                                                                                                                                                                                                                                                                                                                                                                                                                                |
| Unit dimensions (inches)     | 38.60 x 33.64 x 36.35 (WxDxH)                                                                   |                                                                                                                                                                                                                                                                                                                                                                                                                                                                                                                                                                                                                                                                                                                                                                                                                                |
| Shipping dimensions (inches) | 41.35 x 40.55 x 39.37 (WxDxH)                                                                   |                                                                                                                                                                                                                                                                                                                                                                                                                                                                                                                                                                                                                                                                                                                                                                                                                                |
| Net / Ship weight            | 220 lb / 263 lb                                                                                 |                                                                                                                                                                                                                                                                                                                                                                                                                                                                                                                                                                                                                                                                                                                                                                                                                                |