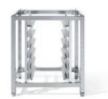

#### AX-C6ST OVEN STAND

- Heavy duty oven stand with tray support
- Slides accommodate full size pans
- Dimensions: 23.30" x 20.87" x 31.50"
- Heavy duty stainless steel (assembly required)
- Shipping weight: 50 lbs
- Shipping dimensions: 37.40"x 24.80"x 7.88"