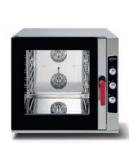

# AX-CL06M

# Full Size Combi Oven Manual Controls - Reversing Fans - 6 Shelves

| Manual controls              | Time, temperature, steam                                                                        | Features                                                                                                                                                                                                                                                                                                                                                                                                                                                                                                                                                                                                                                                                                                                                                                                                                       |
|------------------------------|-------------------------------------------------------------------------------------------------|--------------------------------------------------------------------------------------------------------------------------------------------------------------------------------------------------------------------------------------------------------------------------------------------------------------------------------------------------------------------------------------------------------------------------------------------------------------------------------------------------------------------------------------------------------------------------------------------------------------------------------------------------------------------------------------------------------------------------------------------------------------------------------------------------------------------------------|
| Load capacity                | 6 shelves for full size sheet pans                                                              | <ul> <li>Advanced airflow design</li> <li>Automatic high speed reversing fans</li> <li>Manual control: 120 minute timer or continuous ON</li> <li>Interior halogen light</li> <li>Includes electro valve for direct water connection</li> <li>Adjustable steam percentage (0-100%)</li> <li>Micro safety switch shuts oven off when door is open</li> <li>Heavy duty stainless steel body construction</li> <li>"Cold Door" design with double pane glass</li> <li>Reinforced door hinges</li> <li>Oven cavity is insulated with ultra-high temperature fiberglass insulation</li> <li>3 Stainless steel wire shelves</li> <li>Hand spray for cleaning is included</li> <li>Ovens can be stacked (kit required)</li> <li>Warranty: 2 year parts &amp; 1 year labor exclusive of lights, gaskets and glass (60 days)</li> </ul> |
| High speed reversing fans    | 2 (3,200 rpm)                                                                                   |                                                                                                                                                                                                                                                                                                                                                                                                                                                                                                                                                                                                                                                                                                                                                                                                                                |
| Space between shelves        | 3.14" (80 mm)                                                                                   |                                                                                                                                                                                                                                                                                                                                                                                                                                                                                                                                                                                                                                                                                                                                                                                                                                |
| Power requirements           | 10.5Kw/208V/60/3 32A<br>14.0Kw/240V/60/3 36A<br>Oven supplied with power<br>cord only / no plug |                                                                                                                                                                                                                                                                                                                                                                                                                                                                                                                                                                                                                                                                                                                                                                                                                                |
| Temperature                  | 86° - 545° F                                                                                    |                                                                                                                                                                                                                                                                                                                                                                                                                                                                                                                                                                                                                                                                                                                                                                                                                                |
| Equipped with                | 120 minute timer<br>Signal at end of cycle                                                      |                                                                                                                                                                                                                                                                                                                                                                                                                                                                                                                                                                                                                                                                                                                                                                                                                                |
| Cavity size (inches)         | 28.35 x 22.20 x 24.10 (WxDxH)                                                                   |                                                                                                                                                                                                                                                                                                                                                                                                                                                                                                                                                                                                                                                                                                                                                                                                                                |
| Unit dimensions (inches)     | 38.60 x 33.64 x 36.35 (WxDxH)                                                                   |                                                                                                                                                                                                                                                                                                                                                                                                                                                                                                                                                                                                                                                                                                                                                                                                                                |
| Shipping dimensions (inches) | 41.35 x 40.55 x 39.37 (WxDxH)                                                                   |                                                                                                                                                                                                                                                                                                                                                                                                                                                                                                                                                                                                                                                                                                                                                                                                                                |
| Net / Ship weight            | 220 lb / 263 lb                                                                                 |                                                                                                                                                                                                                                                                                                                                                                                                                                                                                                                                                                                                                                                                                                                                                                                                                                |