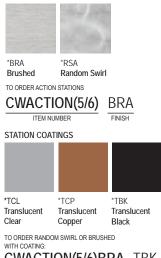

| ( | CWACTION(5/6)BRA | TBK     |
|---|------------------|---------|
|   | ITEM NUMBER      | COATING |

DOUBLE BUTANE ACTION STATION #CWACTION5BRATBK (shown, above) Overall size: 14¼ x 55" Includes (2) ea CW60103 Cooling Plates. Note:123463 Butane Stoves (sold separately) Fits a combination of the following: Contemporary Collection Cast Aluminum Bowls\*: (8 ea) #CW4024, (4 ea) #CW4026, (2 ea) #CW4004 (also sold separately)