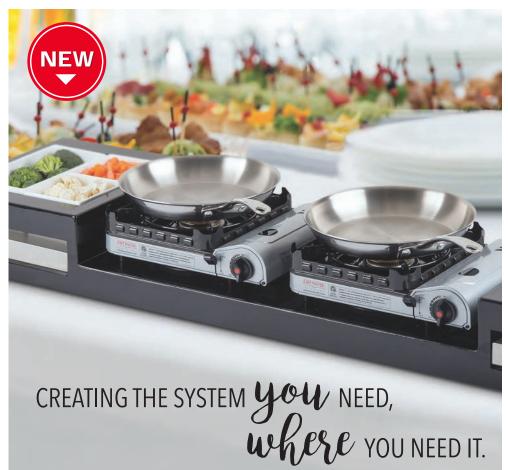

## MODULAR ACTION STATIONS

New Modular Action Stations allow you to add multiple cooking stations and cooling plates where you need them, using less space and creating maximum flexibility.

FOR SINGLE & DOUBLE: STATION FINISHES