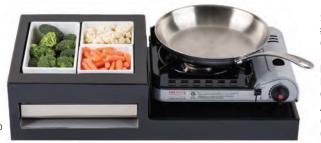

## **MODULAR** BUTANE STATIONS

SINGLE BUTANE ACTION STATION #CWACTION6BRATBK (shown) Overall size: 14¼ x 26" Includes (1 ea) CW60103 Cooling Plate Note:123463 Butane Stoves (sold separately) Fits a combination of the following Contemporary Collection Cast Aluminum Bowls\*: (4 ea) #CW4024, (2 ea) #CW4026, (1 ea) #CW4004 (sold separately)