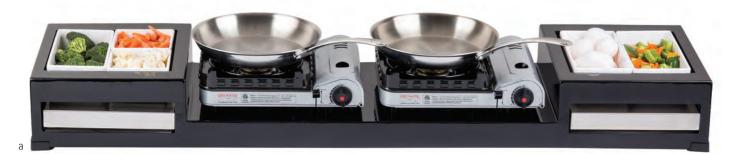

| ( | CWACTION(5/6)BRA | TBK     |
|---|------------------|---------|
|   | ITEM NUMBER      | COATING |

DOUBLE BUTANE ACTION STATION #CWACTION5BRATBK (shown, above) Overall size: 14¼ x 55" Includes (2) ea CW60103 Cooling Plates. Note:123463 Butane Stoves (sold separately) Fits a combination of the following: Contemporary Collection Cast Aluminum Bowls\*: (8 ea) #CW4024, (4 ea) #CW4026, (2 ea) #CW4004 (also sold separately)

## **MODULAR** BUTANE STATIONS

SINGLE BUTANE ACTION STATION #CWACTION6BRATBK (shown) Overall size: 14¼ x 26" Includes (1 ea) CW60103 Cooling Plate Note:123463 Butane Stoves (sold separately) Fits a combination of the following Contemporary Collection Cast Aluminum Bowls\*: (4 ea) #CW4024, (2 ea) #CW4026, (1 ea) #CW4004 (sold separately)