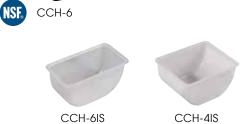

## **PLASTIC CONDIMENT HOLDERS**

- Includes lid & removable food-grade poly inserts
- Dishwasher safe

| - | ITEM    | DESCRIPTION                    | SIZE                          | UOM  | CASE |
|---|---------|--------------------------------|-------------------------------|------|------|
|   | CCH-4   | 4 Compartments,<br>Black, NSF  | 19-3/8" x<br>6-1/4" x 3-3/4"  | Each | 1/6  |
|   | CCH-6   | 6 Compartments,<br>Black, NSF  | 19-7/16" x<br>6-1/4" x 3-1/2" | Each | 1/6  |
|   | CCH-4IS | Inserts for CCH-4,<br>4-Pcs/Pk |                               | Pack | 24   |
|   | CCH-6IS | Inserts for CCH-6,<br>6-Pcs/Pk |                               | Pack | 24   |
|   | BC-4P   | 4 Compartments,<br>White       | 18" x 5" x 3"                 | Set  | 6/36 |
|   |         |                                |                               |      |      |