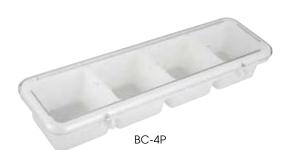

## **PLASTIC CONDIMENT HOLDERS**

- Includes lid & removable food-grade poly inserts
- Dishwasher safe

| - | ITEM    | DESCRIPTION                    | SIZE                          | UOM  | CASE |
|---|---------|--------------------------------|-------------------------------|------|------|
|   | CCH-4   | 4 Compartments,<br>Black, NSF  | 19-3/8" x<br>6-1/4" x 3-3/4"  | Each | 1/6  |
|   | CCH-6   | 6 Compartments,<br>Black, NSF  | 19-7/16" x<br>6-1/4" x 3-1/2" | Each | 1/6  |
|   | CCH-4IS | Inserts for CCH-4,<br>4-Pcs/Pk |                               | Pack | 24   |
|   | CCH-6IS | Inserts for CCH-6,<br>6-Pcs/Pk |                               | Pack | 24   |
|   | BC-4P   | 4 Compartments,<br>White       | 18" x 5" x 3"                 | Set  | 6/36 |
|   |         |                                |                               |      |      |