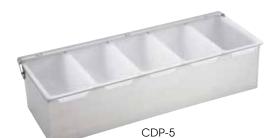

## **CONDIMENT CADDIES**

There is no space for ice under the compartments.

STAINLESS STEEL CONDIMENT HOLDERS

UOM

Each

Each

Each

Each

Each

CASE

1/16

1/16 1/16

120

60

ITEM

CDP-4

CDP-5

CDP-6

DESCRIPTION

4 Compartments

5 Compartments

6 Compartments

CDP-1P 1pt Insert for CDP-4/5/6

CDP-1Q 1qt Insert for CDP-4/5/6