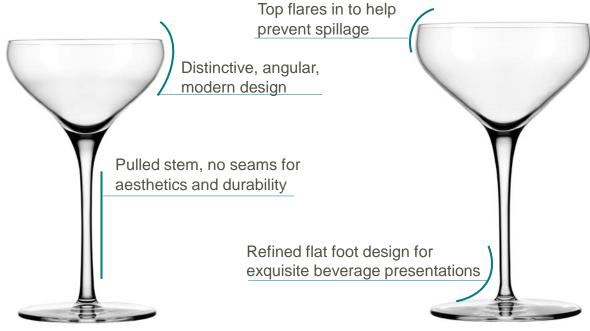

## **Prism Coupes**

Luxury cocktail stemware

Coupe No. 9328 6 oz./17.7 cl./177 ml. H63/8 T31/2 B31/4 D31/2 1 doz./5# • .73 cu. ft. SCC 671837 Coupe No. 9329 8 oz./23.7 cl./237 ml. H61/2 T33/4 B33/8 D33/4 1 doz./5# • .86 cu. ft. SCC 671820

## **Features and Benefits:**

- Design supports modern and vintage cocktails
- Maintains its integrity even after 2,000 washings in professional-grade dishwashers.
- HD2 Rim + Foot Lifetime Guarantee
- ClearFire<sup>™</sup> glass composition for an ultra-brilliant sparkle
- Master's Reserve laser mark on the bottom of each glass
- Made in the USA