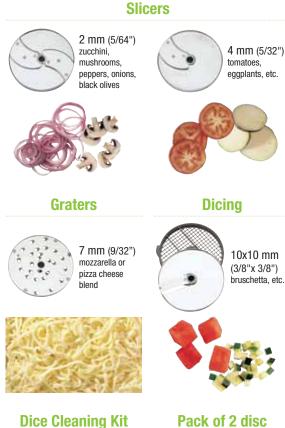

## CL 50 Ultra Pizza

| Induction motor | $\checkmark$                                                                                                                                                            |
|-----------------|-------------------------------------------------------------------------------------------------------------------------------------------------------------------------|
| Power           | 1.5 HP                                                                                                                                                                  |
| Voltage         | Single phase 120 V                                                                                                                                                      |
| Speed           | 425 rpm                                                                                                                                                                 |
| Feed hoppers    | Half moon hopper<br>Ø 2 9/32" and Ø 1 17/32" cylindrical<br>hoppers, Exactitube pusher - Included                                                                       |
| Lid and bowl    | Metal                                                                                                                                                                   |
| Motor base      | Stainless steel                                                                                                                                                         |
| Discs           | Included:<br>Slicing discs 2 mm (5/64") & 4 mm (5/32")<br>Grating discs 7 mm (9/32")<br>Dicing kit 10x10 mm (3/8"x3/8")<br>Dice cleaning kit and pack of 2 wall holders |

Choose your model:

Dicing grid cleaning tool

Pack of 2 disc wall holders for 8 discs

BACK TO SUMMARY