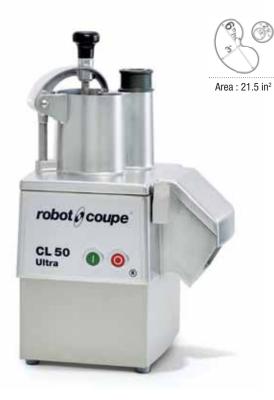

## CL 50 Ultra Pizza

| Induction motor | $\checkmark$                                                                                                                                                            |
|-----------------|-------------------------------------------------------------------------------------------------------------------------------------------------------------------------|
| Power           | 1.5 HP                                                                                                                                                                  |
| Voltage         | Single phase 120 V                                                                                                                                                      |
| Speed           | 425 rpm                                                                                                                                                                 |
| Feed hoppers    | Half moon hopper<br>Ø 2 9/32" and Ø 1 17/32" cylindrical<br>hoppers, Exactitube pusher - Included                                                                       |
| Lid and bowl    | Metal                                                                                                                                                                   |
| Motor base      | Stainless steel                                                                                                                                                         |
| Discs           | Included:<br>Slicing discs 2 mm (5/64") & 4 mm (5/32")<br>Grating discs 7 mm (9/32")<br>Dicing kit 10x10 mm (3/8"x3/8")<br>Dice cleaning kit and pack of 2 wall holders |