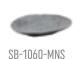

## Moonstone™ Displayware

| SB-1060-MNS | 9.5" x 6.75" Small Oval Plate, Side Dish, Appetizer, 1.25" tall                                             | 6 ea. |
|-------------|-------------------------------------------------------------------------------------------------------------|-------|
| SB-1560-MNS | 15.25" x 6.25" Medium Shared Appetizer, Display Serving Rectangular Platter, 1.25" tall                     | 6 ea. |
| SB-1612-MNS | 15.75" x 11.75" Medium Shared Appetizer, Display Serving Rectangular Platter with Glossy Surface, 0.5" tall | 3 ea. |
| SB-1613-MNS | 15.75" x 11.75" Medium Shared Appetizer, Display Serving Rectangular Platter, 0.5" tall                     | 3 ea. |
| SB-2110-MNS | 21.25" x 10.5" Large Shared Appetizer, Display Serving Rectangular Platter with Rounded Corners, 0.75" tall | 3 ea. |