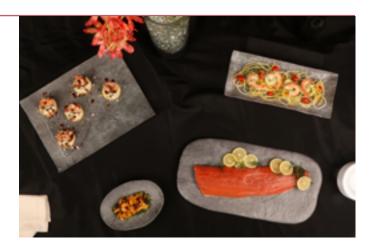

## Moonstone™

Moonstone<sup>™</sup> is a loving nod to Houston, the Space City, where G.E.T. launched our industry-leading company more than 30 years ago.

The playfully rough surface of this collection, coupled with the perfect moonscape gray is sure to have intergalactic appeal for years to come.

## Moonstone™ Displayware

| SB-1060-MNS | 9.5" x 6.75" Small Oval Plate, Side Dish, Appetizer, 1.25" tall                                             | 6 ea. |
|-------------|-------------------------------------------------------------------------------------------------------------|-------|
| SB-1560-MNS | 15.25" x 6.25" Medium Shared Appetizer, Display Serving Rectangular Platter, 1.25" tall                     | 6 ea. |
| SB-1612-MNS | 15.75" x 11.75" Medium Shared Appetizer, Display Serving Rectangular Platter with Glossy Surface, 0.5" tall | 3 ea. |
| SB-1613-MNS | 15.75" x 11.75" Medium Shared Appetizer, Display Serving Rectangular Platter, 0.5" tall                     | 3 ea. |
| SB-2110-MNS | 21.25" x 10.5" Large Shared Appetizer, Display Serving Rectangular Platter with Rounded Corners, 0.75" tall | 3 ea. |