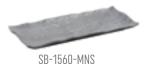

## Moonstone™ Displayware

| SB-1060-MNS | 9.5" x 6.75" Small Oval Plate, Side Dish, Appetizer, 1.25" tall                                             | 6 ea. |
|-------------|-------------------------------------------------------------------------------------------------------------|-------|
| SB-1560-MNS | 15.25" x 6.25" Medium Shared Appetizer, Display Serving Rectangular Platter, 1.25" tall                     | 6 ea. |
| SB-1612-MNS | 15.75" x 11.75" Medium Shared Appetizer, Display Serving Rectangular Platter with Glossy Surface, 0.5" tall | 3 ea. |
| SB-1613-MNS | 15.75" x 11.75" Medium Shared Appetizer, Display Serving Rectangular Platter, 0.5" tall                     | 3 ea. |
| SB-2110-MNS | 21.25" x 10.5" Large Shared Appetizer, Display Serving Rectangular Platter with Rounded Corners, 0.75" tall | 3 ea. |