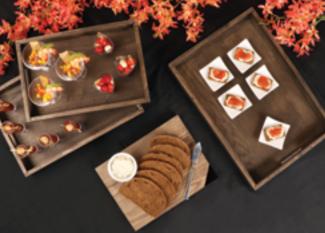

## Taproot™

Made from acacia wood with an ash finish, the Taproot™ collection brings an understated sophistication to buffet and display service through its clean lines and minimalist metal accents on some pieces. Taproot™ collection includes three serving trays and three serving boards to fit a variety of needs.

## Taproot™ Display Boards

| 13" x 9.5" Serving Board with Handle, 17" with Handle | 6 ea.                                                                                                                                                                                     |
|-------------------------------------------------------|-------------------------------------------------------------------------------------------------------------------------------------------------------------------------------------------|
| 12" x 9" Large Ash Wood Serving Board                 | 6 ea.                                                                                                                                                                                     |
| 12" x 9" Rectangular Ash Wood Serving Board           | 6 ea.                                                                                                                                                                                     |
| 14.25" x 9.5" Serving Tray with Handles, 1.75" tall   | 6 ea.                                                                                                                                                                                     |
| 16.25" x 11" Tray with Handles, 1.75" tall            | 6 ea.                                                                                                                                                                                     |
| 18.25" x 12.5" Tray with Handles, 1.75" tall          | 6 ea.                                                                                                                                                                                     |
|                                                       | 12" x 9" Large Ash Wood Serving Board<br>12" x 9" Rectangular Ash Wood Serving Board<br>14.25" x 9.5" Serving Tray with Handles, 1.75" tall<br>16.25" x 11" Tray with Handles, 1.75" tall |