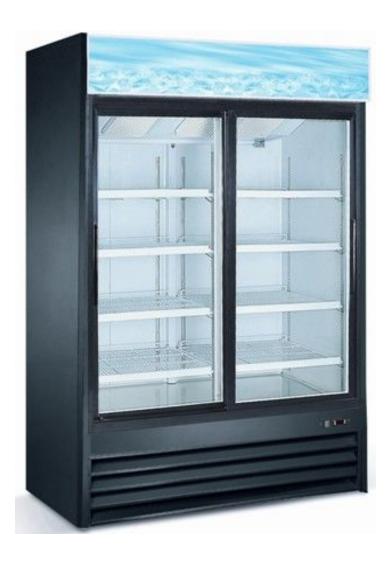

## **Glass Door Merchandiser:**

SM-45RS

Sliding Door Refrigerator

Rough-In Data

## SM-45RS

|    | CABINET CONSTRUCTION                  |
|----|---------------------------------------|
|    | Exterior -Coated steel                |
|    | Interior - attractive, aluminum liner |
|    | with stainless steel floor.           |
|    | Rounded corner design inside of       |
|    | the cabinet makes it easy to clean    |
|    | the inside storage room               |
|    | Standard door features:               |
|    | Double pane glass door                |
|    | Self closing. Positive seal, torsion  |
|    | type closure system.                  |
|    | Refrigeration system holds 33°F to    |
|    | 41°F (0°C to 5°C), Ideal for beverage |
|    | and soft drinks                       |
|    | Electronic control system:            |
|    | Adjustable temperature set point      |
|    | and defrost frequency                 |
|    | Error codes to diagnose service       |
|    | issues                                |
|    | Shelf: Adjustable, heavy duty PVC     |
|    | coated shelves.                       |
|    | LED light                             |
| Bo | ottom mounted units feature:          |
|    | "No stoop" lower shelf.               |