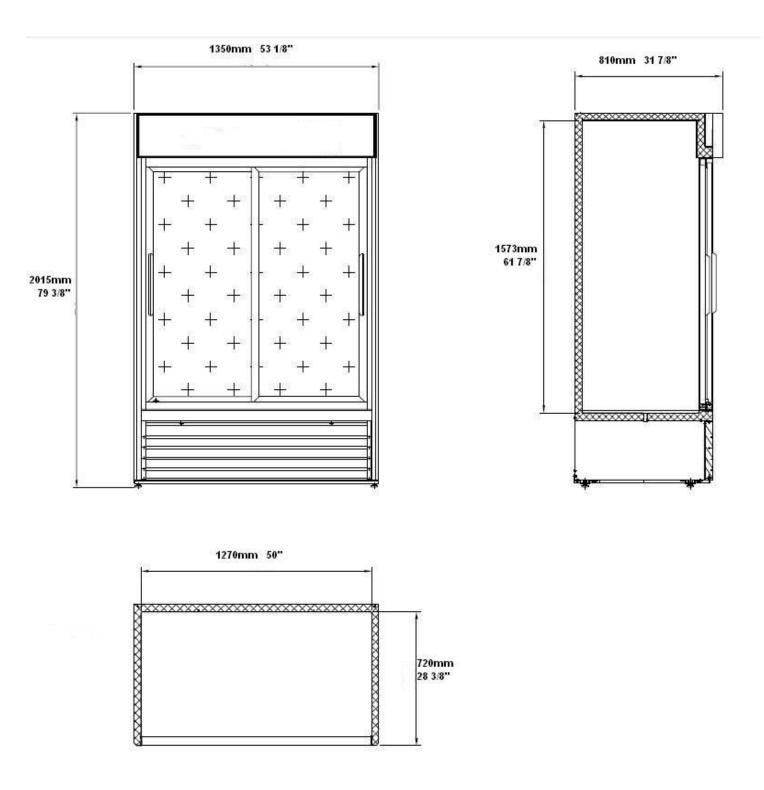

|          |       |         | Cabinet Dimensions<br>(inches)<br>(mm) |               |                | CAP.<br>CU.FT                                                           |      |          |      |       |         |
|----------|-------|---------|----------------------------------------|---------------|----------------|-------------------------------------------------------------------------|------|----------|------|-------|---------|
| Model    | Doors | Shelves | L                                      | D             | Н              | LITER                                                                   | ΗP   | Voltage  | Amps | NEMA  | Config. |
| SM-45RS  | 2     | 8       | 53-1/8<br>1350                         | 31-7/8<br>810 | 79-3/8<br>2015 | 45<br>1270                                                              | 1/2+ | 115/60/1 | 9.2  | 5-15P |         |
| c us NSE |       |         |                                        |               |                | Plug type varies by country.<br>The height does not includes 3" casters |      |          |      |       |         |

## SM-45RS Plan View