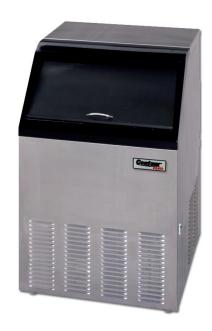

## Ice Maker - Self Contained

The CIM130 produces up to 135 pounds of ice per day and includes a self-contained 35 pound storage bin. Stainless steel construction provides durability to a unit that is low-maintenance and easy to clean. The unit produces crystal clear bullet shaped ice cubes that work great for applications in homes, restaurants, bars, hotels, grocery stores, and more. Suitable for freestanding or built in applications, this unit will run on standard household electrical current and is NSF and UL approved for commercial use.

| $\vdash \vdash \land$ | ۱IJ | RE | LIST |  |
|-----------------------|-----|----|------|--|
|                       |     |    |      |  |

|   | Model:               | CIM130                                                           |
|---|----------------------|------------------------------------------------------------------|
| , | Description:         | Self-Contained Ice Maker                                         |
| • | Voltage:             | 120V/60Hz/1Ph                                                    |
|   | lce Type:            | Individual Cube                                                  |
|   | lce Cube Size:       | 1 3/8" x 1 1/8" x 1 1/4"<br>35mm x 29mm x 32mm                   |
|   | Power Consumption:   | 8.6kWh / 100lbs of ice                                           |
|   | Unit Weight:         | 110 lb / 50 kg                                                   |
|   | Unit Dimensions:     | 22 1/8" W x 21 3/8" D x 32 1/2" H<br>561mm W x 541mm D x 826mm H |
|   | Shipping Weight:     | 121 lb / 55 kg                                                   |
|   | Shipping Dimensions: | 26" W x 23" D x 36" H<br>610mm W x 584mm D x 914mm H             |
|   | Warranty:            | See reverse side.                                                |
| _ |                      |                                                                  |