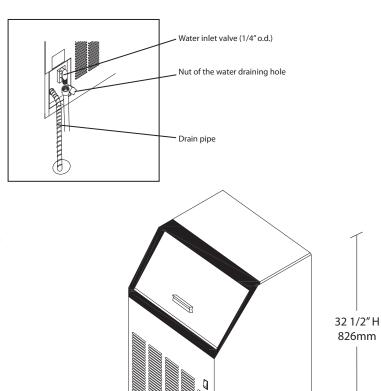

| $\vdash \vdash \land$ | ۱IJ | RE | LIST |  |
|-----------------------|-----|----|------|--|
|                       |     |    |      |  |

|   | Model:               | CIM130                                                           |
|---|----------------------|------------------------------------------------------------------|
| , | Description:         | Self-Contained Ice Maker                                         |
| • | Voltage:             | 120V/60Hz/1Ph                                                    |
|   | lce Type:            | Individual Cube                                                  |
|   | lce Cube Size:       | 1 3/8" x 1 1/8" x 1 1/4"<br>35mm x 29mm x 32mm                   |
|   | Power Consumption:   | 8.6kWh / 100lbs of ice                                           |
|   | Unit Weight:         | 110 lb / 50 kg                                                   |
|   | Unit Dimensions:     | 22 1/8" W x 21 3/8" D x 32 1/2" H<br>561mm W x 541mm D x 826mm H |
|   | Shipping Weight:     | 121 lb / 55 kg                                                   |
|   | Shipping Dimensions: | 26" W x 23" D x 36" H<br>610mm W x 584mm D x 914mm H             |
|   | Warranty:            | See reverse side.                                                |
| _ |                      |                                                                  |

22 1/8"W

561mm

| DIMENSIONAL DATA |                          |                |                                                                  |  |  |  |
|------------------|--------------------------|----------------|------------------------------------------------------------------|--|--|--|
| Model            | Description              | Weight         | Dimensions                                                       |  |  |  |
| CIM130           | Self-Contained Ice Maker | 121 lb / 55 kg | 22 1/8" W x 21 3/8" D x 32 1/2" H<br>561mm W x 541mm D x 826mm H |  |  |  |