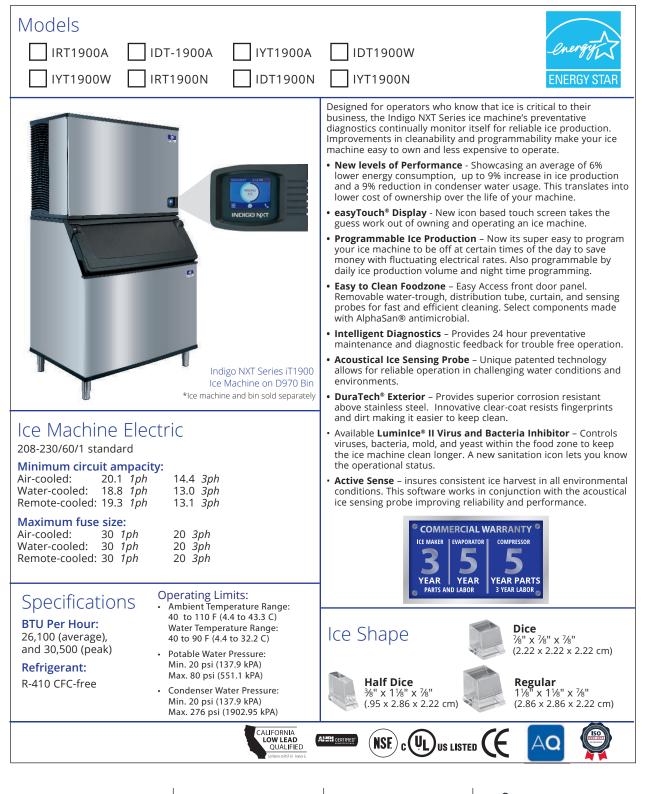

## 

## iT1900 Ice Cube Machine



iT1900 Ice Cube Machine







## iT1900 on D970 Storage Bin 5.75" (14.61 cm) 9.75" (24.77 cm) 9.25" (23.50 cm) (A) Electrical Entrance (2) Options B 1/2" (1.27 cm) F.P.T. Water Condenser Outlet (water-cooled units) 74 93 cm © 3/8" (0.95 cm) F.P.T. Water Condenser Inlet (water-cooled units) 220/60/1 D 3/8" (0.95 cm) F.P.T. Ice Making Water Inlet D (E) 1/2" (1.27 cm) F.P.T. Ice Making Water Drain Ē **\_** (F) 1/2" (1.27 cm) Auxillary Base Drain Socket (G) 3/4" (1.91 cm) Bin Drain 44.00" (111.76 cm) 1.75" (4.45 cm) 4.00" (10.16 cm) Installation Note Air Cooled clearance: 4.75" (12.07 cm) 10.50" (26.67 cm) 39.25" (99.70 cm 44.00" (111.76 G Q Top: 12" (30.5 cm) Sides: 8" (20.3 cm) Back: 5" (12.5 cm) Water Cooled

11.00" (27.94 cm)

> 37.00" (93.98 cm)

34.00" (86.36 cm)

 
 IT1900 D970

 Hei