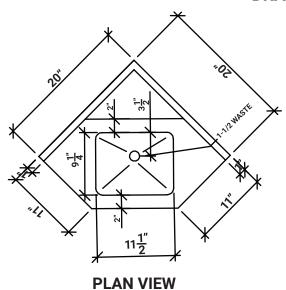

# **Specifications**

Top and sink constructed of 16GA stainless steel with coved intersection where top meets backsplash. Offset strip supplied for mounting to wall.

WS-CK Corner hand sink w/ utility shelf includes Electronic Faucet, Soap Dispenser & Apron. Backsplash is 8" high with 1" return to wall. Stainless steel apron is provided with holes for fastening to wall. Large coved corner sink bowl 9½" x 12" x 6" deep with 1½" waste drain. 4" center splash mounted faucet with wrist handles

### **CORNER HAND SINK**

| Sink Only<br>Models | Description    | Sink w/ Faucet<br>Models | Overall Size     |
|---------------------|----------------|--------------------------|------------------|
| □ WS-CK-1SX         | 1 Splash Hole  | □ WS-CK-1S               | 20" x 20" x 14¾" |
| □ WS-CK-2SX         | 2 Splash Holes | □ WS-CK-2S               | 20" x 20" x 14¾" |
| □ WS-CK-1DX         | 1 Deck Hole    | □ WS-CK-1D               | 20" x 20" x 14¾" |
| □ WS-CK-2DX         | 2 Deck Holes   | □ WS-CK-2D               | 20" x 20" x 14¾" |