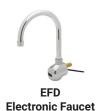

# **Specifications**

Top and sink constructed of 16GA stainless steel with coved intersection where top meets backsplash. Offset strip supplied for mounting to wall.

WS-CK Corner hand sink w/ utility shelf includes Electronic Faucet, Soap Dispenser & Apron. Backsplash is 8" high with 1" return to wall. Stainless steel apron is provided with holes for fastening to wall. Large coved corner sink bowl 9½" x 12" x 6" deep with 1½" waste drain. 4" center splash mounted faucet with wrist handles