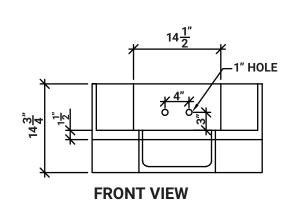

# **Specifications**

Top and sink constructed of 16GA stainless steel with coved intersection where top meets backsplash. Offset strip supplied for mounting to wall.

WS-CK Corner hand sink w/ utility shelf includes Electronic Faucet, Soap Dispenser & Apron. Backsplash is 8" high with 1" return to wall. Stainless steel apron is provided with holes for fastening to wall. Large coved corner sink bowl 9½" x 12" x 6" deep with 1½" waste drain. 4" center splash mounted faucet with wrist handles

### **CORNER HAND SINK**

| Sink Only<br>Models | Description    | Sink w/ Faucet<br>Models | Overall Size     |
|---------------------|----------------|--------------------------|------------------|
| □ WS-CK-1SX         | 1 Splash Hole  | □ WS-CK-1S               | 20" x 20" x 14¾" |
| □ WS-CK-2SX         | 2 Splash Holes | □ WS-CK-2S               | 20" x 20" x 14¾" |
| □ WS-CK-1DX         | 1 Deck Hole    | □ WS-CK-1D               | 20" x 20" x 14¾" |
| □ WS-CK-2DX         | 2 Deck Holes   | □ WS-CK-2D               | 20" x 20" x 14¾" |