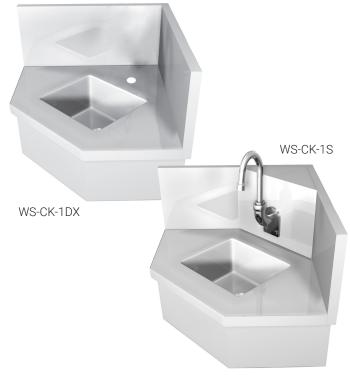

# **Specifications**

Top and sink constructed of 16GA stainless steel with coved intersection where top meets backsplash. Offset strip supplied for mounting to wall.

WS-CK Corner hand sink w/ utility shelf includes Electronic Faucet, Soap Dispenser & Apron. Backsplash is 8" high with 1" return to wall. Stainless steel apron is provided with holes for fastening to wall. Large coved corner sink bowl 9½" x 12" x 6" deep with 1½" waste drain. 4" center splash mounted faucet with wrist handles

## Product Guide

IMC Corner Hand Sinks are easily cleanable without the use of tools. All corners are coved, and all seams are fully welded and polished.

Large oversize deck provides space for faucet and soap dispenser. High backsplash protects wall and keeps sink sanitary. Large integral apron conceals plumbing.

### **CORNER HAND SINK**

| Sink Only<br>Models | Description    | Sink w/ Faucet<br>Models | Overall Size     |
|---------------------|----------------|--------------------------|------------------|
| □ WS-CK-1SX         | 1 Splash Hole  | □ WS-CK-1S               | 20" x 20" x 14¾" |
| □ WS-CK-2SX         | 2 Splash Holes | □ WS-CK-2S               | 20" x 20" x 14¾" |
| □ WS-CK-1DX         | 1 Deck Hole    | □ WS-CK-1D               | 20" x 20" x 14¾" |
| □ WS-CK-2DX         | 2 Deck Holes   | □ WS-CK-2D               | 20" x 20" x 14¾" |