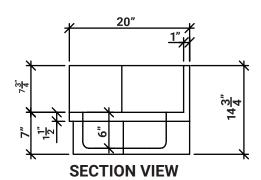

# **Specifications**

Top and sink constructed of 16GA stainless steel with coved intersection where top meets backsplash. Offset strip supplied for mounting to wall.

WS-CK Corner hand sink w/ utility shelf includes Electronic Faucet, Soap Dispenser & Apron. Backsplash is 8" high with 1" return to wall. Stainless steel apron is provided with holes for fastening to wall. Large coved corner sink bowl 9½" x 12" x 6" deep with 1½" waste drain. 4" center splash mounted faucet with wrist handles

### **CORNER HAND SINK**

| Sink Only<br>Models | Description    | Sink w/ Faucet<br>Models | Overall Size     |
|---------------------|----------------|--------------------------|------------------|
| □ WS-CK-1SX         | 1 Splash Hole  | □ WS-CK-1S               | 20" x 20" x 14¾" |
| □ WS-CK-2SX         | 2 Splash Holes | □ WS-CK-2S               | 20" x 20" x 14¾" |
| □ WS-CK-1DX         | 1 Deck Hole    | □ WS-CK-1D               | 20" x 20" x 14¾" |
| □ WS-CK-2DX         | 2 Deck Holes   | □ WS-CK-2D               | 20" x 20" x 14¾" |