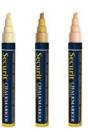

(Slate Gray, Forget-Me-Not, Moss Green, Buttercup, Golden Yarrow, Honeysuckle, Jubilee Cherry, Burnt Sienna)

# **Small Tip**

FROM LEFT TO RIGHT: WHITE BLUE GRFFN RED YELLOW

SLATE GRAY FORGET-ME-NOT MOSS GREEN BUTTERCUP **GOLDEN YARROW** HONEYSUCKLE JUBILEE CHERRY **BURNT SIENNA** 

SMA510V8ET

SMA510WT

**BLSMA510WT** 