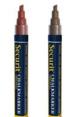

(Slate Gray, Forget-Me-Not, Moss Green, Buttercup, Golden Yarrow, Honeysuckle, Jubilee Cherry, Burnt Sienna)

# **Small Tip**

FROM LEFT TO RIGHT: WHITE BLUE GRFFN RED YELLOW

SLATE GRAY FORGET-ME-NOT MOSS GREEN BUTTERCUP **GOLDEN YARROW** HONEYSUCKLE JUBILEE CHERRY **BURNT SIENNA** 

SMA510V8ET

SMA510WT

**BLSMA510WT** 