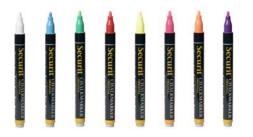

### **Mini Tip Markers**

SMA100WT White Mini Tip Bulk Pack

BLSMA100V4WH White Mini Tip Blister 4-Pack

BLSMA100V4C0

Assortment Mini Tip Blister 4-Pack (White, Blue, Green, Red)

BLSMA100V4TR

• • •

Assortment Tropical Mini Tip Blister 4-Pack (Neon Purple, Neon Yellow, Neon Pink, Neon Orange)