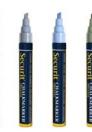

### **Small Tip Markers**

SMA510WT White Small Tip Bulk Pack

BLSMA510WT  $\bigcirc \blacksquare$ 

White Small Tip Blister 2-Pack

**SMA510V4WT**  $\bigcirc$   $\bigoplus$ 

White Small Tip 4-Pack

Assortment Small Tip 4-Pack (Green, Yellow, Blue, Red)

# **Small Tip**

FROM LEFT TO RIGHT: WHITE BLUE GRFFN RED YELLOW

SLATE GRAY FORGET-ME-NOT MOSS GREEN BUTTERCUP **GOLDEN YARROW** HONEYSUCKLE JUBILEE CHERRY **BURNT SIENNA** 

SMA510V8ET

SMA510WT

**BLSMA510WT** 

SMA510V4WT

SMA510V4