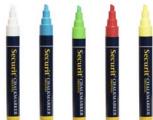

# **Mini Tip**

FROM LEFT TO RIGHT WHITE BLUE GREEN RED NEON YELLOW NEON PINK **NEON ORANGE NEON PURPLE** 

BLSMA100V4CO

BLSMA100V4TR

### **Mini Tip Markers**

SMA100WT White Mini Tip Bulk Pack

BLSMA100V4WH White Mini Tip Blister 4-Pack

BLSMA100V4C0

Assortment Mini Tip Blister 4-Pack (White, Blue, Green, Red)

BLSMA100V4TR

• • •

Assortment Tropical Mini Tip Blister 4-Pack (Neon Purple, Neon Yellow, Neon Pink, Neon Orange)