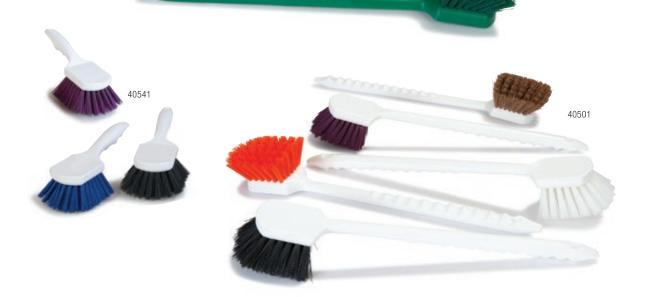

## SCRUB BRUSHES

- All Purpose Utility Scrub Brushes
  Brushes offer a thick "pistol grip" block handle and short, stiff bristles for really tough cleaning
- Light-weight, break-resistant, "soak-proof" plastic handles are perfect for clean up in a foodservice environment
- · Rugged construction with stapleset secure bristles
- Full color-coded products offer easy identification • for tool segregation

40501C

| Standard(00)                      | ) White(02)                                                                | /hite(02) Black(03) Yellow |                         | (04) Red(05)              |                  |                                |       |
|-----------------------------------|----------------------------------------------------------------------------|----------------------------|-------------------------|---------------------------|------------------|--------------------------------|-------|
| Green(09)                         | Blue(14)                                                                   | Orange(24)                 | Tan(2                   | 25)                       | Purple(68))      |                                |       |
| Prod No                           | Description                                                                |                            | Recommended<br>Cleaning |                           |                  | Color                          | Pack  |
| All Purpose Utility Scrub Brushes |                                                                            |                            |                         |                           |                  |                                |       |
| 40541                             | 8" Utility Scrub Brush with Polyester Bristles, 2" trim                    |                            |                         | Pots/Pan/Medium Scrubbing |                  | 02, 04, 05, 09, 14, 24, 25, 68 | 12 ea |
| 40501                             | 20" Utility Scrub Brush with Polyester Bristles, 2" trim                   |                            |                         |                           | Medium Scrubbing | 02, 03, 05*, 14*, 24, 25, 68   | 12 ea |
| 40501C                            | 20" Color-Coded, Polyester Utility Scrub Brush Polyester Bristles, 2" trim |                            |                         |                           | Medium Scrubbing | 02, 04, 05, 09, 14             | 6 ea  |
| 40545                             | 8" Brush with Medium Stiff Polyester Bristles, 1.6" trim                   |                            |                         |                           | Medium Scrubbing | 00                             | 12 ea |
| 40546                             | 8" Brush with Medium Stiff Polyester Bristles, 1.6" trim                   |                            |                         | Pots/Pan/Medium Scrubbing |                  | 02                             | 12 ea |
| 40542                             | 8" Brush with Medium Stiff Nylon Bristles, 1.4" trim                       |                            |                         | Pots/Pan/Medium Scrubbing |                  | 00                             | 12 ea |
| 40500                             | 20" Brush with Medium Stiff Nylon Bristles, 1.6" trim                      |                            |                         | Pots/Pan/Medium Scrubbing |                  | 00                             | 12 ea |