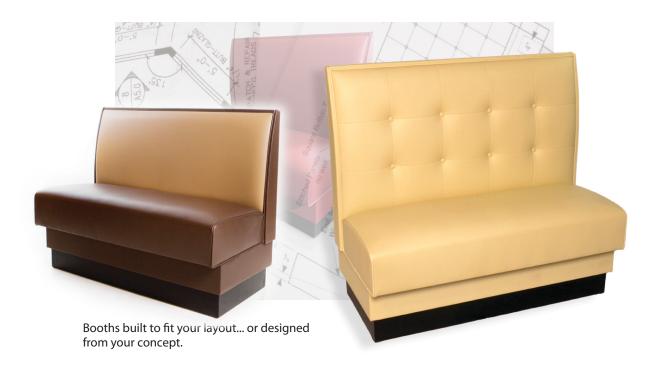

# **Booths & Banquettes**

## **SEAT OPTIONS**

Removable Sinuous Spring Seat Tall Drop Removable Sinuous Seat Platform Padded Seat Wood Seat

## **BACK OPTIONS**

Plain Padded Back
Deep Channel Padded Back
V-pattern Padded Back
Pullover Padded Back
Hand Tufted Padded Back
Stitched Tufted Padded Back
Wood Back
Hanging Back

## **BOOTH HEIGHTS**

36", 42", 48" & Custom Heights Add Bar Height Foot Shelf

## **BOOTH LENGTHS**

30", 46, 48", 60", 72" & Custom Lengths