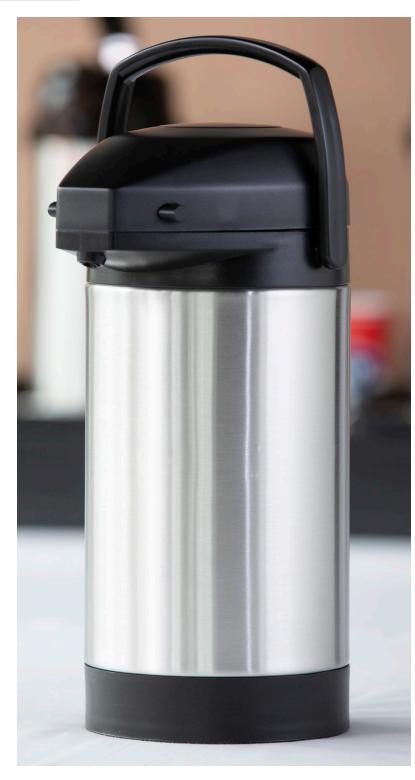

## Our Lock 'N' Carry Stainless-Lined

**Airpot** features 18/8 stainless steel double wall construction with vacuum insulation to keep contents warm for 4-6 hours. The easy-to-use lever lid is designed with an innovative locking mechanism that allows you to protect yourself and your customers when transporting full units.

## Features:

- Unique locking mechanism
- Orange decaf lids available
- NSF listed

## **Replacement Parts:**

- Lid (pump, lever, decaf)
- Suction pipe

Open or locked?

The unique locking mechanism puts spilling to an end and helps keep coffee stays fresh longer.

SVAP25L- Lever SVAP25P- Pump 2.5 Liter (84.5 oz.) 6.25" X 9" X 13" Brushed