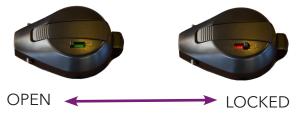

## **Replacement Parts:**

- Lid (pump, lever, decaf)
- Suction pipe

Open or locked?

The unique locking mechanism puts spilling to an end and helps keep coffee stays fresh longer.

SVAP25L- Lever SVAP25P- Pump 2.5 Liter (84.5 oz.) 6.25" X 9" X 13" Brushed