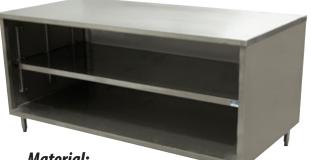

# Chef Tables - Stainless Steel Top

Stainless Steel Cabinet Base Tables - No Doors

#### Features:

- 1 5/8" x 6" Straight S/S Leg
- Legs Adjust 1" in Height
- 96" Units have a Center Mullion
- Extra Supporting "C" Channels
- Casters Available

## Material:

- T-304 14 ga. Stainless Steel Top
- T-304 18 ga. Stainless Steel Body
  - Stainless Steel Legs & Feet

### **Options:**

Adjustable Shelf

| Length | 24″ Width | 30″ Width |
|--------|-----------|-----------|
| 18″    | CST-2418  | CST-3018  |
| 24″    | CST-2424  | -         |
| 30″    | -         | CST-3030  |
| 36″    | CST-2436  | CST-3036  |
| 48″    | CST-2448  | CST-3048  |
| 60″    | CST-2460  | CST-3060  |
| 72″    | CST-2472  | CST-3072  |
| 96″    | -         | CST-3096* |