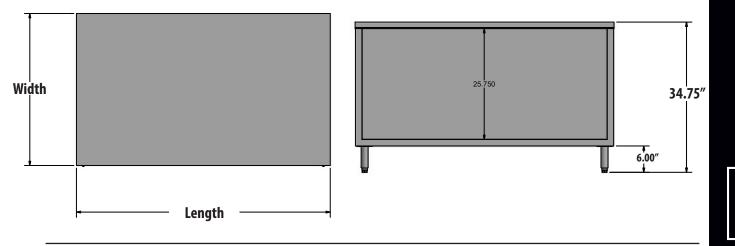

### **Options:**

Adjustable Shelf

| Length | 24″ Width | 30″ Width |
|--------|-----------|-----------|
| 18″    | CST-2418  | CST-3018  |
| 24″    | CST-2424  | -         |
| 30″    | -         | CST-3030  |
| 36″    | CST-2436  | CST-3036  |
| 48″    | CST-2448  | CST-3048  |
| 60″    | CST-2460  | CST-3060  |
| 72″    | CST-2472  | CST-3072  |
| 96″    | -         | CST-3096* |