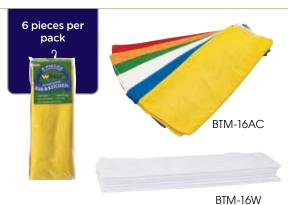

#### **MICROFIBER TOWELS**

Removes more bacteria than regular cotton cleaning cloths.

- Lightweight, absorbent and quick drying
- ♦ BTM-16AC colors: yellow, blue, white, green, orange, red
- Each pack includes hanging display hook

| ITEM     | DESCRIPTION                | UOM  | CASE |
|----------|----------------------------|------|------|
| BTM-16AC | 16" x 16", Assorted Colors | Pack | 1/20 |
| RTM-16W  | 16" x 16" White            | Pack | 1/20 |