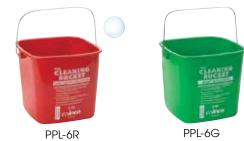

#### **CLEANING BUCKETS**

- ◆ Green for "SOAP SOLUTION"
- ◆ Red for "SANITIZING SOLUTION"
- ◆ Do Not use cleaning buckets with food products

| ITEM   | DESCRIPTION | UOM  | CASE |
|--------|-------------|------|------|
| PPL-3G | 3 Qt, Green | Each | 12   |
| PPL-3R | 3 Qt, Red   | Each | 12   |
| PPL-6G | 6 Qt, Green | Each | 12   |
| PPL-6R | 6 Qt, Red   | Each | 12   |