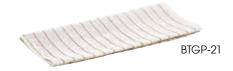

#### COTTON GLASS-POLISHING TOWEL

- ◆ Absorbent 100% cotton
- ◆ Lint-free and non-abrasive; gentle on glass & non-streaking
- Effectively picks up dirt and dust
- Red stripe towel can be designated for a specific station or use, or to prevent cross-contamination

| ITEM    | DESCRIPTION               | UOM | CASE  |
|---------|---------------------------|-----|-------|
| BTGP-21 | 16" x 29", Red Pinstripes | Doz | 10/20 |