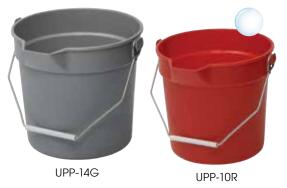

#### **UTILITY PAILS**

- ◆ Wide pour spout and easy-lift handle
- Quickly gauge capacity with molded-in measure marks

| ITEM    | DESCRIPTION | UOM  | CASE |
|---------|-------------|------|------|
| UPP-10G | 10 Qt, Gray | Each | 1/12 |
| UPP-10R | 10 Qt, Red  | Each | 1/12 |
| UPP-14G | 14 Qt, Gray | Each | 1/12 |
| UPP-14R | 14 Qt, Red  | Each | 1/12 |