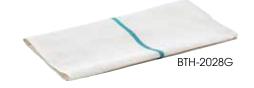

### **COTTON HERRINGBONE TOWEL**

- Super absorbent 100% cotton
- Ideal for wiping down bar top, tables or countertops
- Green stripe towel can be designated for a specific station or use, or to prevent cross-contamination

| ITEM    | DESCRIPTION  | UOM | CASE  |
|---------|--------------|-----|-------|
| BTH-202 | 8G 20" x 28" | Doz | 10/20 |