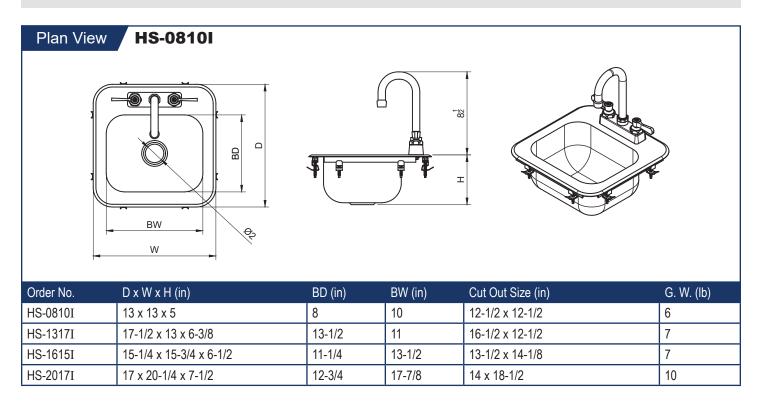

## Description Drop-In Hand Sink

This drop in hand sink is the perfect choice for ensuring that employees have a convenient place to wash their hands. With its drop in design this sink can be installed directly in your existing counter. The faucet has 4" centers and 1/2" NPT inlets for hot and cold water connections. This sink also comes with the required top mounting brackets and has a 1 1/2" IPS threaded drain with a nut and washer.