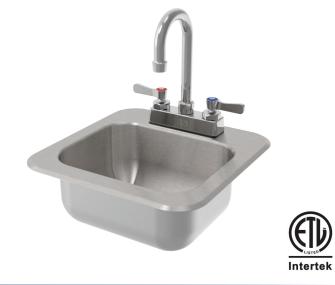

## Description Drop-In Hand Sink

This drop in hand sink is the perfect choice for ensuring that employees have a convenient place to wash their hands. With its drop in design this sink can be installed directly in your existing counter. The faucet has 4" centers and 1/2" NPT inlets for hot and cold water connections. This sink also comes with the required top mounting brackets and has a 1 1/2" IPS threaded drain with a nut and washer.