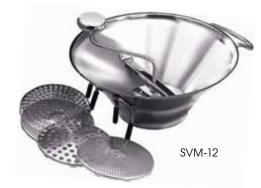

#### LARGE 5QT FOOD MILL

- Comes with five interchangeable cutting plates with varying perforations for a variety of textures
- Four with round perforations of 8mm, 4mm, 3mm or 2mm diameter, and one with rectangular 3 x 8.5mm
- Output is approximately 3 lbs per minute and fits on a 7" or larger receptacle

| ITEM   | DESCRIPTION | SIZE       | UOM | CASE |
|--------|-------------|------------|-----|------|
| SVM-12 | 5 Qt        | 12-3/4"Dia | Set | 1/4  |