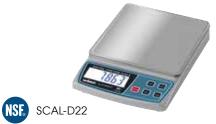

### DIGITAL PORTION-CONTROL SCALE

- 6" x 6" stainless steel platform can be used as a tray
- Piece count, unit and tare functions
- Measures in five different units Ib:oz, Ib, oz, kg, g
- Includes three AAA batteries and AC adapter
- 2-1/2"L x 1"W backlight LCD screen

| ITEM     | DESCRIPTION   | CAPACITY         | UOM | CASE |
|----------|---------------|------------------|-----|------|
| SCAL-D22 | Digital Scale | 22 Lb /<br>10 kg | Set | 1/36 |