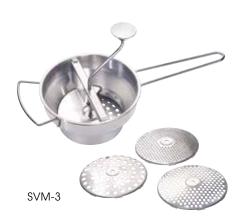

# MEDIUM 2QT FOOD MILLS Stainless steel

| ITEM  | DESCRIPTION      | SIZE  | UOM | CASE |
|-------|------------------|-------|-----|------|
| SVM-3 | 2 Qt w/4 Graters | 8"Dia | Set | 1/8  |
| SVM-9 | 2 Qt w/3 Graters | 9"Dia | Set | 1/6  |
|       |                  |       |     |      |