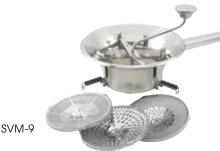

# MEDIUM 2QT FOOD MILLS Stainless steel

| ITEM  | DESCRIPTION      | SIZE  | UOM | CASE |
|-------|------------------|-------|-----|------|
| SVM-3 | 2 Qt w/4 Graters | 8"Dia | Set | 1/8  |
| SVM-9 | 2 Qt w/3 Graters | 9"Dia | Set | 1/6  |
|       |                  |       |     |      |