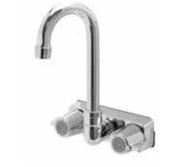

## 4" Wall Mount Faucets

**AA-410G** 

| Item No. | Description                         | G. W. (lb) | Qty. /case |
|----------|-------------------------------------|------------|------------|
| AA-410G  | AA-401G with 3-1/2" Gooseneck Spout | 52         | 24         |
| AA-412G  | AA-401G with 6" Gooseneck Spout     | 28         | 12         |
| AA-401G  | 4" Wall Mount Faucet Base Only      | 40         | 24         |