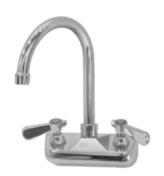

## 4" Wall Mount Faucets

**AA-410G** 

| Item No. | Description                         | G. W. (lb) | Qty. /case |
|----------|-------------------------------------|------------|------------|
| AA-410G  | AA-401G with 3-1/2" Gooseneck Spout | 52         | 24         |
| AA-412G  | AA-401G with 6" Gooseneck Spout     | 28         | 12         |
| AA-401G  | 4" Wall Mount Faucet Base Only      | 40         | 24         |