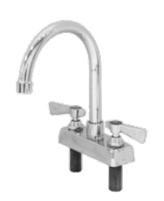

### **4" Deck Mount Faucets**

**AA-420G** 

| Item No. | Description                      | G. W. (lb) | Qty. /case |
|----------|----------------------------------|------------|------------|
| AA-420G  | 402G with 3-1/2" Gooseneck Spout | 55         | 24         |
| AA-422G  | 402G with 6" Gooseneck Spout     | 33         | 12         |
| AA-402G  | 4" Deck Mount Faucet Base Only   | 48         | 24         |