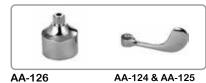

--------|------------|
| AA-410G  | AA-401G with 3-1/2" Gooseneck Spout | 52         | 24         |
| AA-412G  | AA-401G with 6" Gooseneck Spout     | 28         | 12         |
| AA-401G  | 4" Wall Mount Faucet Base Only      | 40         | 24         |

• 1/2" NPS male inlets

### Replacement Parts:







AA-126

AA-124 & AA-125

### **4" Deck Mount Faucets**

**AA-420G** 



| Item No. | Description                      | G. W. (lb) | Qty. /case |
|----------|----------------------------------|------------|------------|
| AA-420G  | 402G with 3-1/2" Gooseneck Spout | 55         | 24         |
| AA-422G  | 402G with 6" Gooseneck Spout     | 33         | 12         |
| AA-402G  | 4" Deck Mount Faucet Base Only   | 48         | 24         |

• 1/2" NPS male inlets

### Replacement Parts:









#### 4" Washerless Valve Wall Mount Faucet Item No. Description G. W. (lb) Qty. /case 4" Wall Mount Faucet with 17 12 AA-410P 3-1/2" Gooseneck Spout • 1/2" NPS male inlets

Optional spouts on page 27



**Optional Replacement:** 

AA-401P-LC (cold) AA-401P-RH (hot)



| 4" Wash                    | 4" Washerless Valve Deck Mount Faucet            |            |            |  |  |  |
|----------------------------|--------------------------------------------------|------------|------------|--|--|--|
| Item No.                   | Description                                      | G. W. (lb) | Qty. /case |  |  |  |
| AA-420P                    | 4" Wall Mount Faucet with 3-1/2" Gooseneck Spout | 15         | 12         |  |  |  |
| • 1/2" NPS<br>Optional spo | male inlets<br>outs on p