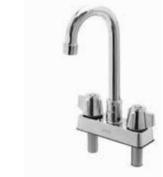

### **4" Deck Mount Faucets**

**AA-420G** 

| Item No. | Description                      | G. W. (lb) | Qty. /case |
|----------|----------------------------------|------------|------------|
| AA-420G  | 402G with 3-1/2" Gooseneck Spout | 55         | 24         |
| AA-422G  | 402G with 6" Gooseneck Spout     | 33         | 12         |
| AA-402G  | 4" Deck Mount Faucet Base Only   | 48         | 24         |