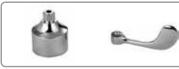

# 4" Faucet

## 4" Wall Mount Faucets

**AA-410G** 



| Item No. | Description                         | G. W. (lb) | Qty. /case |
|----------|-------------------------------------|------------|------------|
| AA-410G  | AA-401G with 3-1/2" Gooseneck Spout | 52         | 24         |
| AA-412G  | AA-401G with 6" Gooseneck Spout     | 28         | 12         |
| AA-401G  | 4" Wall Mount Faucet Base Only      | 40         | 24         |

• 1/2" NPS male inlets

### Replacement Parts:







AA-126

AA-124 & AA-125

### **4" Deck Mount Faucets**

**AA-420G** 



| Item No. | Description                      | G. W. (lb) | Qty. /case |
|----------|----------------------------------|------------|------------|
| AA-420G  | 402G with 3-1/2" Gooseneck Spout | 55         | 24         |
| AA-422G  | 402G with 6" Gooseneck Spout     | 33         | 12         |
| AA-402G  | 4" Deck Mount Faucet Base Only   | 48         | 24         |

• 1/2" NPS male inlets

### Replacement Parts:









#### 4" Washerless Valve Wall Mount Faucet Item No. Description G. W. (lb) Qty. /case 4" Wall Mount Faucet with 17 12 AA-410P 3-1/2" Gooseneck Spout • 1/2" NPS male inlets

Optional spouts on page 27



**Optional Replacement:** 

AA-401P-LC (cold) AA-401P-RH (hot)



| 4" Wash