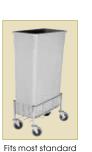

# CART FOR SLENDER TRASH CANS

Give slender trash cans mobility to move from one location to another with the ease of this rolling cart built for the task.

- ◆ 400 Lbs capacity with 3-3/4" non-marking casters
- Zinc-plated to resist rust and corrosion
- Compatible with PTC-Series 23 gallon slender trash cans ITEM DESCRIPTION UOM CASE
- DWR-1708 18-1/2"L x 9-1/2"W x 12"H Each 4

Shown with PTC-23SG

New Item