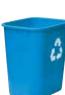

## These anti-jamming plastic cans feature a rolled edge for added strength and easy grip.

28 or 41 quart capacity options

| ITEM     | DESCRIPTION    | COLOR | UOM  | CASE |
|----------|----------------|-------|------|------|
| PWR-28BE | 28 Qt          | Beige | Each | 1/12 |
| PWR-28K  | 28 Q†          | Black | Each | 1/12 |
| PWR-28L  | 28 Qt, RECYCLE | Blue  | Each | 1/12 |
| PWR-41BE | 41 Qt          | Beige | Each | 1/12 |
| PWR-41K  | 41 Q†          | Black | Each | 1/12 |