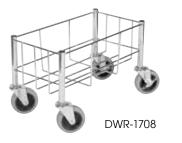

# CART FOR SLENDER TRASH CANS

Give slender trash cans mobility to move from one location to another with the ease of this rolling cart built for the task.

- ◆ 400 Lbs capacity with 3-3/4" non-marking casters
- Zinc-plated to resist rust and corrosion
- Compatible with PTC-Series 23 gallon slender trash cans ITEM DESCRIPTION UOM CASE
- DWR-1708 18-1/2"L x 9-1/2"W x 12"H Each 4