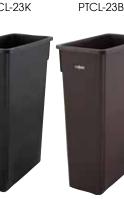

### LIDS FOR SLENDER TRASH CANS Counterbalanced swina lids

| ITEM      | DESCRIPTION       | COLOR | UOM  | CASE |
|-----------|-------------------|-------|------|------|
| PTCL-23GR | Lid for PTC-23GRC | Green | Each | 4    |
| PTCL-23L  | Lid for PTC-23L   | Blue  | Each | 4    |
| PTCL-23K  | Lid for PTC-23K   | Black | Each | 4    |
| PTCL-23   | Lid for PTC-23SG  | Gray  | Each | 4    |
| PTCL-23B  | Lid for PTC-23B   | Brown | Each | 4    |