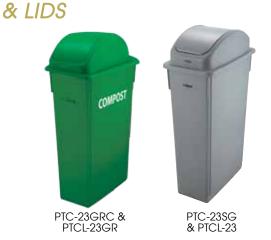

# SLENDER TRASH CANS

- Compact size is great for use in locations where space is limited
- Rolled top-rim for added strength
- Rounded edges and corners for easier cleaning
- Made of durable, high-density polypropylene making it resistant to moisture and certain cleaning solutions
- Lids sold separately

| ITEM      | DESCRIPTION        | COLOR | UOM  | CASE |
|-----------|--------------------|-------|------|------|
| PTC-23GRC | 23 Gallon, Compost | Green | Each | 1    |
| PTC-23L   | 23 Gallon, Recycle | Blue  | Each | 1    |
| PTC-23K   | 23 Gallon          | Black | Each | 1    |
| PTC-23SG  | 23 Gallon          | Gray  | Each | 1    |
| PTC-23B   | 23 Gallon          | Brown | Each | 1    |