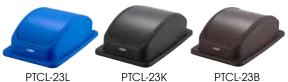

### LIDS FOR SLENDER TRASH CANS Counterbalanced swina lids

| ITEM      | DESCRIPTION       | COLOR | UOM  | CASE |
|-----------|-------------------|-------|------|------|
| PTCL-23GR | Lid for PTC-23GRC | Green | Each | 4    |
| PTCL-23L  | Lid for PTC-23L   | Blue  | Each | 4    |
| PTCL-23K  | Lid for PTC-23K   | Black | Each | 4    |
| PTCL-23   | Lid for PTC-23SG  | Gray  | Each | 4    |
| PTCL-23B  | Lid for PTC-23B   | Brown | Each | 4    |

# PTC-23L

PTC-23K

PTC-23B